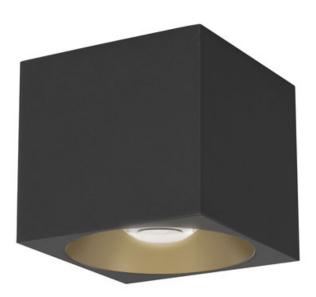

## PRODUCT DESCRIPTION

Round or square. Short and stout. These small LED flush mounts pack a powerful lumen package, great for small spaces that need a lot of light. With range voltage input, they are not just limited to residential applications but can be used in commercial applications as well.

## LAMPING

INPUT VOLTAGE : 120-277V

LUMENS : 2,080 Rated (1,500 Del.)

BULB : 1 x 20W LED DC Integrated , 18W Total

BULB INCLUDED : (Integrated)

DIMMABLE : Triac
CRI : 90 CRI
COLOR\_TEMP : 3000K

## MATERIAL

Aluminum + Glass