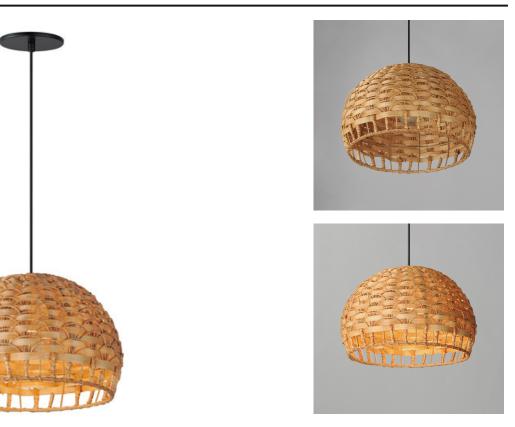

## **PRODUCT DESCRIPTION**

Woven bamboo strips are used to make a layered coastal pendant. Light escapes between the gaps in the material that is woven by hand that has a homespun warmth and natural appeal.

MATERIAL Steel,Bamboo,Rattan

RATINGS cETLus Dry Location