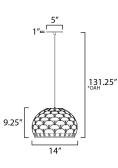

## MEASUREMENTS

BULB

DIMENSION MAX OAH CANOPY HANGING WEIGHT : 2.27115 lb

## LAMPING

BULB INCLUDED

DIMMABLE : Y

: 14" L x 14" W x 9.25" H : 131.25" OAH : 5" W x 0.25" H x 5" L

INPUT VOLTAGE : 120V : 1 x 60W Incandescent E26 Medium , 60W Total : (Not Included)

**FINISHES OPTION** Black (BK)