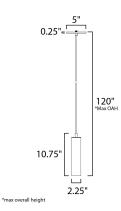

## MEASUREMENTS

DIMENSION : 2. MAX OAH : 12 CANOPY : 5" HANGING WEIGHT : 1. LAMPING INPUT VOLTAGE : V BULB : DIMMABLE :

: 2.25" L x 2.25" W x 10.75" H : 120" OAH : 5" W x 0.25" H x 5" L HT : 1.6 lb : V