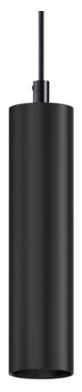

## **PRODUCT DESCRIPTION**

Thin discs of evenly illuminated LED create the impression of recessed lighting. The die-cast aluminum housings are available in White, Black, Satin Nickel, and Polished Chrome all with a thoughtfully recessed White polycarbonate diffuser. High efficiency and good color rendering make this a perfect choice for your next project.

## FINISHES OPTION

Black (BK)

Polished Chrome (PC)

Satin Nickel (SN)

White (WT)

MATERIAL Aluminum