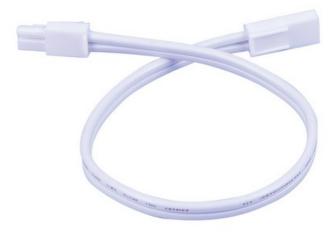

#### PRODUCT DESCRIPTION

The versatile MX-LD-AC LED disc features two piece aluminum construction that allowing for surface mounting all recessed. They are designed for daisy chain installation of up to 20 discs on one power supply. Fully dimmable with ELV and Triac dimmers. This combination of versatility, safety, energy efficiency and dimmability make the MX-LD-AC LED discs the smart choice for disc lighting.

#### **MEASUREMENTS**

DIMENSION : 12" L HANGING WEIGHT : 0.1 lb

### LAMPING

INPUT VOLTAGE : V BULB : DIMMABLE :

### **FINISHES OPTION**



# RATINGS

cETLus Dry Location



# **ADDITIONAL**

OPERATING TEMPERATURE: -20°C (-4°F), 40°C (104°F)

Always consult a qualified electrician before installing any lighting product.



WESTERN DISTRIBUTION CENTER (HEADQUARTER)
253 NORTH V