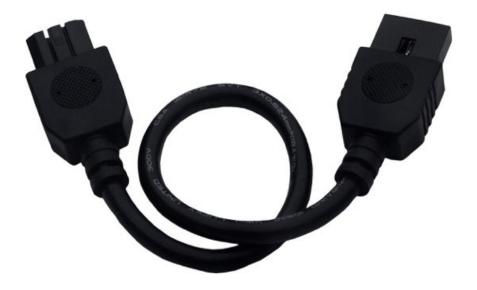

## PRODUCT DESCRIPTION

CounterMax MXInterLink4 is a group of accessories designed to make installation quicker, easier and more flexible for its compatible CounterMax undercabinet products.