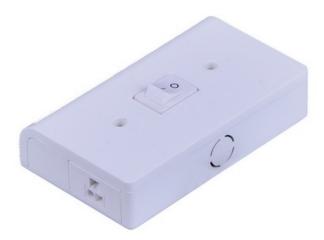

### PRODUCT DESCRIPTION

The versatile MX-LD-AC LED disc features two piece aluminum construction that allowing for surface mounting all recessed. They are designed for daisy chain installation of up to 20 discs on one power supply. Fully dimmable with ELV and Triac dimmers. This combination of versatility, safety, energy efficiency and dimmability make the MX-LD-AC LED discs the smart choice for disc lighting.

#### **MEASUREMENTS**

: 4" L x 2.5" W x 1" H DIMENSION

HANGING WEIGHT : 0.26 lb

LAMPING

INPUT VOLTAGE BULB DIMMABLE