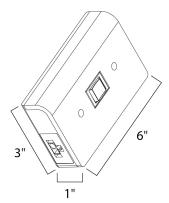

#### **MEASUREMENTS**

: 4" L x 2.5" W x 1" H DIMENSION

HANGING WEIGHT : 0.26 lb

LAMPING

INPUT VOLTAGE BULB DIMMABLE