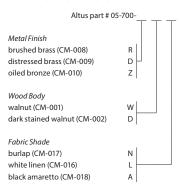

brushed brass (CM-008)

distressed brass (CM-009)

oiled bronze (CM-010)

burlap (CM-017)

walnut (CM-001)

dark stained walnut (CM-002)

white linen (CM-016)

black amaretto (CM-018)