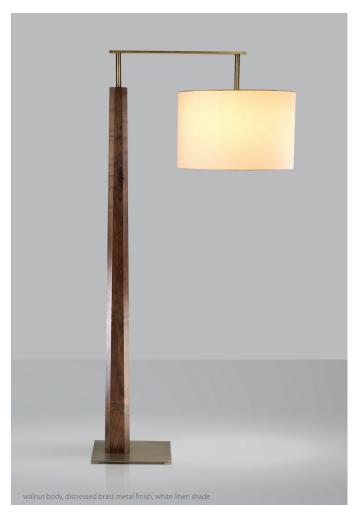

Altus floor

in collaboration with

**DESIRON FRANK CARFARO** 

HAND CRAFTED AMERICAN FURNITURE

Dimensions: 6'-8" H, 22" Ø shade Materials: solid wood, metal, fabric shade Product weight: 45 lb Light source: medium base E26 socket Lamping: E26 base, type A lamp, 60 W max 120 V AC max Wood grain will vary Specifications subject to change Dimmable on fixture

## MATERIAL & FINISH OPTIONS

Alternate voltage/plug styles are available

The Altus is a robust fixture that also carries an air of elegance and subtle proportion. It has the mass and impact to anchor a space while still showing balance and grace. It is always exciting to see how the solid wood trunk comes out; admiring the wood grain all the way through.