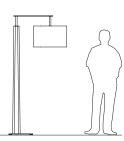

Altus floor

in collaboration with

**DESIRON FRANK CARFARO** 

HAND CRAFTED AMERICAN FURNITURE

Dimensions: 6'-8" H, 22" Ø shade Materials: solid wood, metal, fabric shade Product weight: 45 lb Light source: medium base E26 socket Lamping: E26 base, type A lamp, 60 W max 120 V AC max Wood grain will vary Specifications subject to change Dimmable on fixture