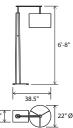

Altus floor

in collaboration with

**DESIRON FRANK CARFARO** 

HAND CRAFTED AMERICAN FURNITURE

Dimensions: 6'-8" H, 22" Ø shade Materials: solid wood, metal, fabric shade Product weight: 45 lb Light source: medium base E26 socket Lamping: E26 base, type A lamp, 60 W max 120 V AC max Wood grain will vary Specifications subject to change Dimmable on fixture