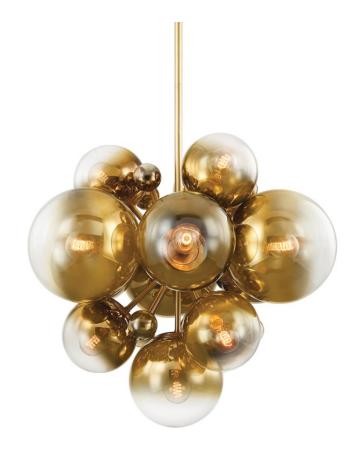

This showstopper features clusters of ombre glass globes in various sizes. Each orb transitions from brass to clear and the ombre lighting effect is simply stunning. Whether a chandelier, flush mount, sconce or linear, Kyoto will be the focal point in any space.

### **GLASS/SHADES**

Material GLASS

Attachment

Color CLEAR WITH BRASS PLATED OMBRE