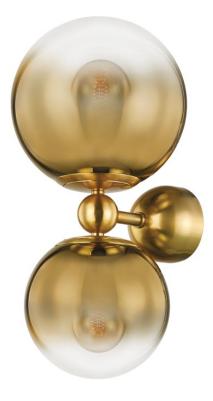

This showstopper features clusters of ombre glass globes in various sizes. Each orb transitions from brass to clear and the ombre lighting effect is simply stunning. Whether a chandelier, flush mount, sconce or linear, Kyoto will be the focal point in any space.

# **GLASS/SHADES**

Material GLASS Attachment Color CLEAR WITH BRASS PLATED OMBRE