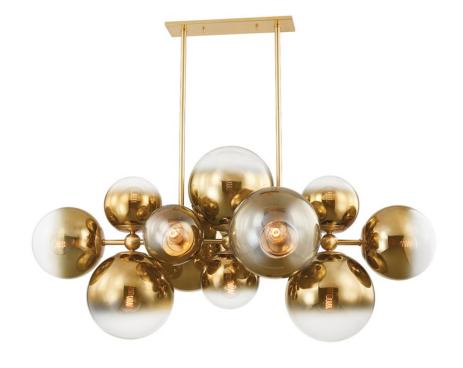

This showstopper features clusters of ombre glass globes in various sizes. Each orb transitions from brass to clear and the ombre lighting effect is simply stunning. Whether a chandelier, flush mount, sconce or linear, Kyoto will be the focal point in any space.

## **GLASS/SHADES**

Material GLASS

Attachment

Color CLEAR WITH BRASS PLATED OMBRE