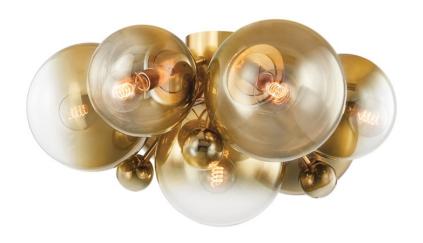

This showstopper features clusters of ombre glass globes in various sizes. Each orb transitions from brass to clear and the ombre lighting effect is simply stunning. Whether a chandelier, flush mount, sconce or linear, Kyoto will be the focal point in any space.

### **GLASS/SHADES**

Material GLASS

Attachment

Color CLEAR WITH BRASS PLATED OMBRE