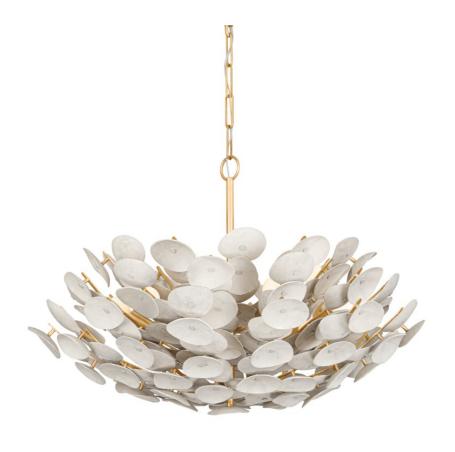

# AIMI

356-32-VGL

Delicate discs of white-washed coco shells surround a Vintage Gold Leaf frame creating a form that feels both organic and high end. Add a soothing, luxe look to any ceiling with this modern semi-flush and chandelier.

### **FINISHES**

Vintage Gold Leaf (VGL)

## **DIMENSIONS**

Height 21.25"

Width/Diameter 32.00"

Minimum Height 25.75"

Maximum Height 95.00"

Canopy/Backplate 6.00"

Hanging Type

Weight 53.90lb