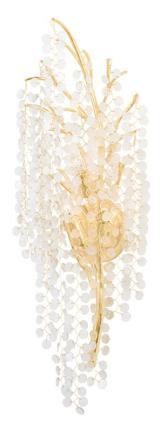

# GENOA 350-03-GL

Individual drops of clear and frosted glass are intricately strung through delicate threads of Gold Leaf for a striking, weeping willow-inspired silhouette. Thicker Gold Leaf arms act as branches, suspending varying lengths of the glass strands to create a calming, cascading effect. Available as a wall sconce, pendant, and chandelier.

#### DIMENSIONS

Height 31.15" Width/Diameter 6.00" Minimum Height " Maximum Height " Canopy/Backplate " Hanging Type Weight Ib