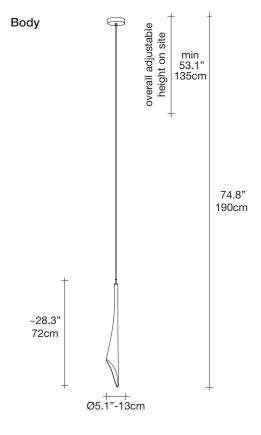

#### Canopy | white

At Terzani, we spend countless days searching the globe for talented new designers, but sometimes they find us. Such is the case with the young designers Luca Martorano and Mattia Albicini who approached us with the design for Calle, a fantastic a new light we instantly fell in love with. It howcases our skill at crafting crystal to take the material to an exciting, modern place. Luca and Mattia worked with our craftsmen to create a slender inverted flute of 24% lead crystal that, like the calla lily it mimics, can be grouped into stunning bouquets of light. Design Luca Martorano and Mattia Albicini.