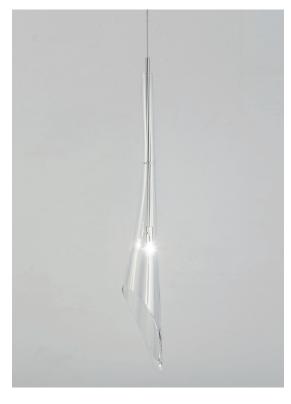

#### Canopy | white

At Terzani, we spend countless days searching the globe for talented new designers, but sometimes they find us. Such is the case with the young designers Luca Martorano and Mattia Albicini who approached us with the design for Calle, a fantastic a new light we instantly fell in love with. It howcases our skill at crafting crystal to take the material to an exciting, modern place. Luca and Mattia worked with our craftsmen to create a slender inverted flute of 24% lead crystal that, like the calla lily it mimics, can be grouped into stunning bouquets of light. Design Luca Martorano and Mattia Albicini.