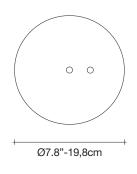

dimmable with

all systems

Body overall adjustable height on site min 59.1" 150cm 86.6" 220cm 45.3" 115cm

TERZANI La luce pensata

Ø29.1"-74cm

Canopy | white

0 2"-5,2cm

Ispired by the natural beauty of ice crystals, this new suspension light creates a specular, luminous piece through the use of over 3.600 plexyglass tubes. Similar to light refracting through water, the illumination created by lceberg is both brilliant and natural, meticulously handcrafted, each light is a unique sculpture; sparkling, multifaceted and powerful. Design Dodo Arslan.