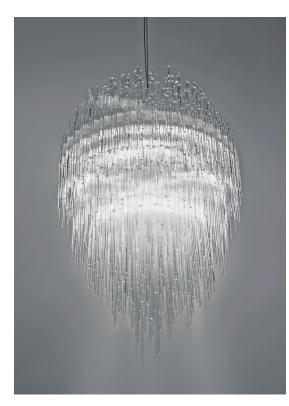

dimmable with

all systems

Body overall adjustable height on site min 59.1" 150cm 86.6" 220cm 45.3" 115cm

TERZANI La luce pensata

Ø29.1"-74cm

Canopy | white

0 2"-5,2cm

Ispired by the natural beauty of ice crystals, this new suspension light creates a specular, luminous piece through the use of over 3.600 plexyglass tubes. Similar to light refracting through water, the illumination created by lceberg is both brilliant and natural, meticulously handcrafted, each light is a unique sculpture; sparkling, multifaceted and powerful. Design Dodo Arslan.