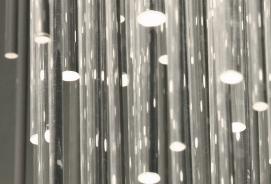

dimmable with

all systems

Body overall adjustable height on site min 59.1" 150cm 86.6" 220cm 45.3" 115cm

TERZANI La luce pensata

Ø29.1"-74cm

Canopy | white

0 2"-5,2cm

Ispired by the natural beauty of ice crystals, this new suspension light creates a specular, luminous piece through the use of over 3.600 plexyglass tubes. Similar to light refracting through water, the illumination created by lceberg is both brilliant and natural, meticulously handcrafted, each light is a unique sculpture; sparkling, multifaceted and powerful. Design Dodo Arslan.