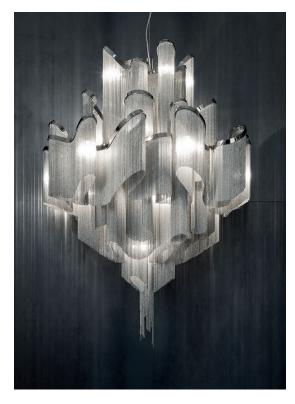

# Stream, iridescent light.

design Christian Lava terzani.com

### **Product Name**

Stream small chandelier

#### Canopy

A stunning design from Christian Lava, Stream is an impressive presence in any room. Stream's design exploits the physical characteristics of the materials used to envelop a room in a unique, immersive light. Here, over 7 kilometers of metal chain appear to flow down from the undulating, nickel plated frame. These cascading tiers project a streaking, yet tranquil, shadow throughout the room. Design Christian Lava.