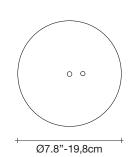

#### Finishes | Code

nickel 0J51S E7 C8

black nickel 0J51S E9 C8

gold plated 0J51S L6 C8

Overall height not adjustable on site Optional custom OAH