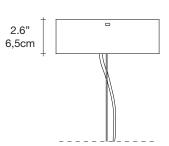

#### Canopy

A stunning design from Christian Lava, Stream is an impressive presence in any room. Stream's design exploits the physical characteristics of the materials used to envelop a room in a unique, immersive light. Here, over 7 kilometers of metal chain appear to flow down from the undulating, nickel plated frame. These cascading tiers project a streaking, yet tranquil, shadow throughout the room. Design Christian Lava.