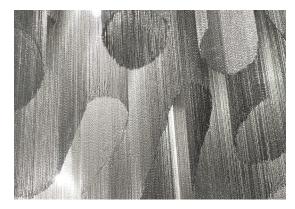

#### Canopy

A stunning design from Christian Lava, Stream is an impressive presence in any room. Stream's design exploits the physical characteristics of the materials used to envelop a room in a unique, immersive light. Here, over 7 kilometers of metal chain appear to flow down from the undulating, nickel plated frame. These cascading tiers project a streaking, yet tranquil, shadow throughout the room. Design Christian Lava.