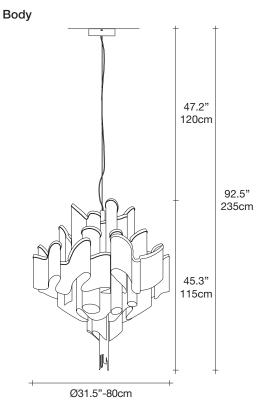

#### Finishes | Code

nickel 0J51S E7 C8

black nickel 0J51S E9 C8

gold plated 0J51S L6 C8

Overall height not adjustable on site Optional custom OAH

## Light source

18 x 4W E12 dimmable

LED 6W GU10 dimmable

dimmable with

all systems