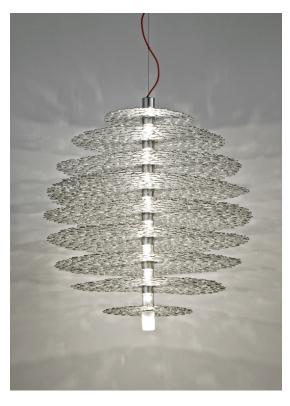

### Canopy

An impeccable addition to any space, Tresor's hand-made design and precious metal "coins" create scintillating halos of light. Recalling discovered treasure, the layers of gold or silver leaf create a rich, luxurious light. Available in a range of sizes, including wall scinces and pendants, tresor has an elegance that is truly priceless. Design Jean François Crochet.