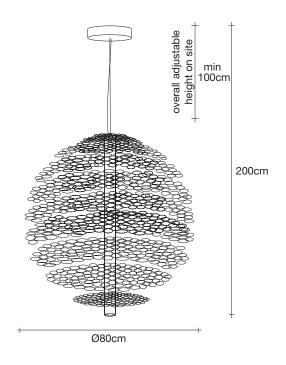

### Canopy

An impeccable addition to any space, Tresor's hand-made design and precious metal "coins" create scintillating halos of light. Recalling discovered treasure, the layers of gold or silver leaf create a rich, luxurious light. Available in a range of sizes, including wall scinces and pendants, tresor has an elegance that is truly priceless. Design Jean François Crochet.