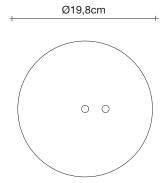

# Tresor, a wealth, of light.

design Jean François Crochet terzani.com





# **Product Name**

Tresor chandelier

# Materials

metal

#### EAC $\epsilon$

## Finishes | Code



silver leaf 0N60S H6 C8



gold leaf 0N60S H5 C8

#### **Body**





## Light source 230-240V ~ 50/60Hz



9 x 3,5W G9 dimmable

#### dimmable with



all systems

### Canopy





An impeccable addition to any space, Tresor's hand-made design and precious metal "coins" create scintillating halos of light. Recalling discovered treasure, the layers of gold or silver leaf create a rich, luxurious light. Available in a range of sizes, including wall scinces and pendants, tresor has an elegance that is truly priceless. Design Jean François Crochet.