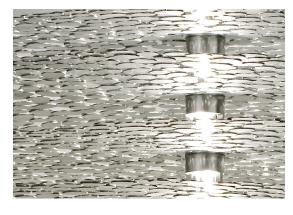

### Canopy

An impeccable addition to any space, Tresor's hand-made design and precious metal "coins" create scintillating halos of light. Recalling discovered treasure, the layers of gold or silver leaf create a rich, luxurious light. Available in a range of sizes, including wall scinces and pendants, tresor has an elegance that is truly priceless. Design Jean François Crochet.