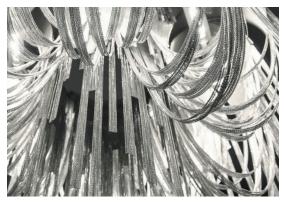

## Canopy

Designer Diego Bassetti and Architect Andrea Panzieri of Studio 14, protegés of Bruno Rainaldi, applied their multidisciplinary approach to create Terzani's first LED suspension light. This geometric design combines thin nickel chains with the latest in LED technology to create a light that is both elegant and modern. A breath of new light, Volver melds technology and art

to achieve a new level of luxury.