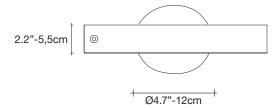

## Canopy

Designer Diego Bassetti and Architect Andrea Panzieri of Studio 14, protegés of Bruno Rainaldi, applied their multidisciplinary approach to create Terzani's first LED suspension light. This geometric design combines thin nickel chains with the latest in LED technology to create a light that is both elegant and modern. A breath of new light, Volver melds technology and art