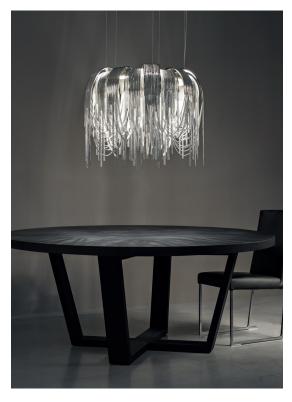

#### **Product Name**

Volver round chandelier

## Canopy

Designer Diego Bassetti and Architect Andrea Panzieri of Studio 14, protegés of Bruno Rainaldi, applied their multidisciplinary approach to create Terzani's first LED suspension light. This geometric design combines thin nickel chains with the latest in LED technology to create a light that is both elegant and modern. A breath of new light, Volver melds technology and art

to achieve a new level of luxury.