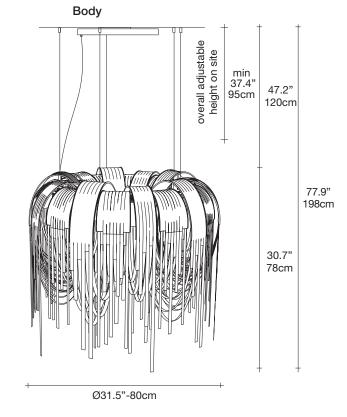

#### **Product Name**

Volver round chandelier

### Materials

brass chains | metal structure plated as below

#### Finishes | Code

nickel 0L61S E7 C8

black nickel 0L61S E9 C8

bronze 0L61S F7 C8

gold plated 0L61S L6 C8

# Light source

120V ~ 50/60Hz

Built in Replaceable LED Module 10 x 4.5W 6650 lm CRI 90 3000K or optional 2700K