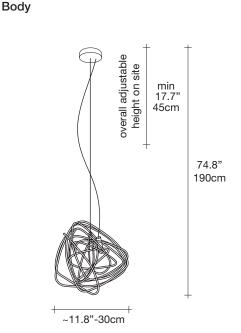

Light source 120V ~ 50/60Hz

> LED 2W G4 12V

los not dimmable

Canopy

lbs 3.1

kg 1,4

lbs 5.3

kg 2,4