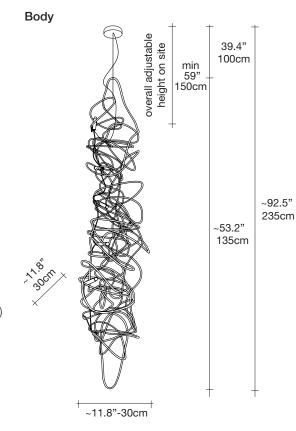

### **Product Name**

Doodle vertical chandelier

#### Canopy

1" 4,5cm

0

We no longer march in a straight line. Our lives are dynamic, intertwining collections of relationships, experiences and journeys. Reflecting the fluidity of our generation, designer Simone Micheli has created a new, contemporary light for Terzani Doodle. Like us, each Doodle is unique each pendant is handcrafted by artisans to resemble a randomised path. And, to give us control over the journey we want to take, each LED bulb can be placed anywhere on the light, not only reflecting the choices we make in life, but giving Doodle a special flexibility. Design Simone Micheli.