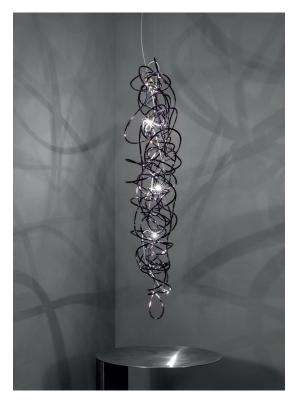

# Doodle, freehand design.

design Simone Micheli terzani.com

### **Product Name**

Doodle vertical chandelier

#### Canopy

1" 4,5cm

0

We no longer march in a straight line. Our lives are dynamic, intertwining collections of relationships, experiences and journeys. Reflecting the fluidity of our generation, designer Simone Micheli has created a new, contemporary light for Terzani Doodle. Like us, each Doodle is unique each pendant is handcrafted by artisans to resemble a randomised path. And, to give us control over the journey we want to take, each LED bulb can be placed anywhere on the light, not only reflecting the choices we make in life, but giving Doodle a special flexibility. Design Simone Micheli.