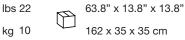

Light source 120V ~ 50/60Hz

> LED 6 X 2W G4 12V

dimmable with O IGBT TRIAC Canopy

lbs 16.5

kg 7,5