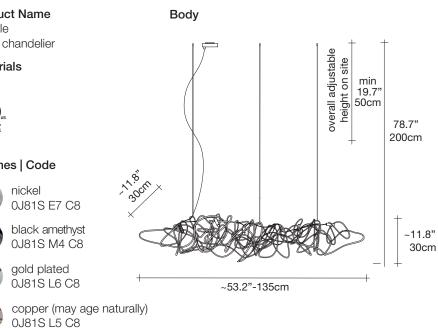

## Doodle, freehand design.

terzani.com

We no longer march in a straight line. Our lives are dynamic, intertwining collections of relationships, experiences and journeys. Reflecting the fluidity of our generation, designer Simone Micheli has created a new, contemporary light for Terzani Doodle. Like us, each Doodle is unique each pendant is handcrafted by artisans to resemble a randomised path. And, to give us control over the journey we want to take, each LED bulb can be placed anywhere on the light, not only reflecting the choices we make in life, but giving Doodle a special flexibility. Design Simone Micheli.