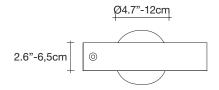

Light source 120V ~ 50/60Hz

> LED 6 X 2W G4 12V

dimmable with O IGBT TRIAC Canopy

lbs 16.5

kg 7,5