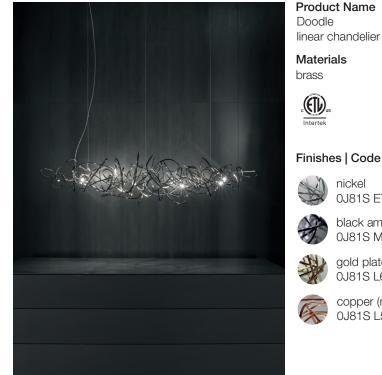

## Doodle, freehand design.

terzani.com

We no longer march in a straight line. Our lives are dynamic, intertwining collections of relationships, experiences and journeys. Reflecting the fluidity of our generation, designer Simone Micheli has created a new, contemporary light for Terzani Doodle. Like us, each Doodle is unique each pendant is handcrafted by artisans to resemble a randomised path. And, to give us control over the journey we want to take, each LED bulb can be placed anywhere on the light, not only reflecting the choices we make in life, but giving Doodle a special flexibility. Design Simone Micheli.