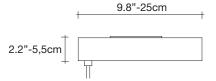

Light source 120V ~ 50/60Hz

> LED 6 X 2W G4 12V

dimmable with O IGBT TRIAC Canopy

lbs 16.5

kg 7,5