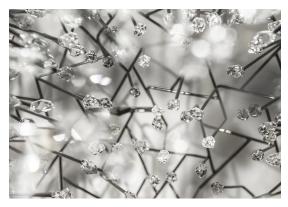

### Canopy

1.6" 4cm

0

Core is reminiscent of the natural energy at the heart of our world. Like bright lava seeping through the earth's crust, vibrant spheres of faceted crystal break through the iron surface of this pendant. Forcing light to pass through this metal structure results in a powerful, vibrant exchange of forces light and shadow erupt across the room, as the LED light pours through, as the light itself emits an organic radiance. Design Christian Lava.