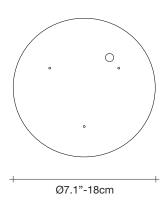

### Canopy

1.6" 4cm

0

Core is reminiscent of the natural energy at the heart of our world. Like bright lava seeping through the earth's crust, vibrant spheres of faceted crystal break through the iron surface of this pendant. Forcing light to pass through this metal structure results in a powerful, vibrant exchange of forces light and shadow erupt across the room, as the LED light pours through, as the light itself emits an organic radiance. Design Christian Lava.