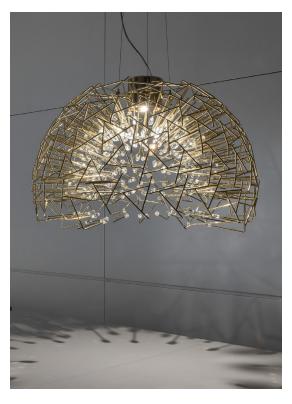

# Core, eruption of light.

design Christian Lava terzani.com

### Canopy

1.6" 4cm

0

Core is reminiscent of the natural energy at the heart of our world. Like bright lava seeping through the earth's crust, vibrant spheres of faceted crystal break through the iron surface of this pendant. Forcing light to pass through this metal structure results in a powerful, vibrant exchange of forces light and shadow erupt across the room, as the LED light pours through, as the light itself emits an organic radiance. Design Christian Lava.