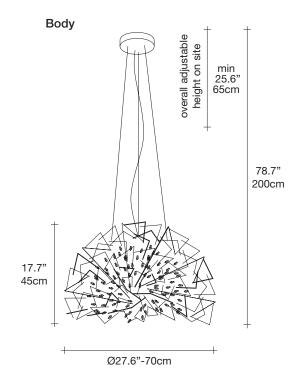

### Canopy

1.6" 4cm

0

Core is reminiscent of the natural energy at the heart of our world. Like bright lava seeping through the earth's crust, vibrant spheres of faceted crystal break through the iron surface of this pendant. Forcing light to pass through this metal structure results in a powerful, vibrant exchange of forces light and shadow erupt across the room, as the LED light pours through, as the light itself emits an organic radiance. Design Christian Lava.