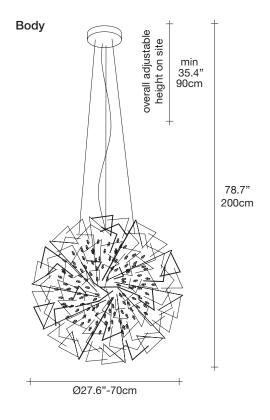

#### **Product Name**

Core sphere pendant light

### Canopy

1.6" 4cm

0

Core is reminiscent of the natural energy at the heart of our world. Like bright lava seeping through the earth's crust, vibrant spheres of faceted crystal break through the iron surface of this pendant. Forcing light to pass through this metal structure results in a powerful, vibrant exchange of forces light and shadow erupt across the room, as the LED light pours through, as the light itself emits an organic radiance. Design Christian Lava.