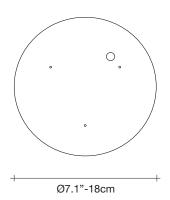

### Canopy

1.6" 4cm

0

Core is reminiscent of the natural energy at the heart of our world. Like bright lava seeping through the earth's crust, vibrant spheres of faceted crystal break through the iron surface of this pendant. Forcing light to pass through this metal structure results in a powerful, vibrant exchange of forces light and shadow erupt across the room, as the LED light pours through, as the light itself emits an organic radiance. Design Christian Lava.