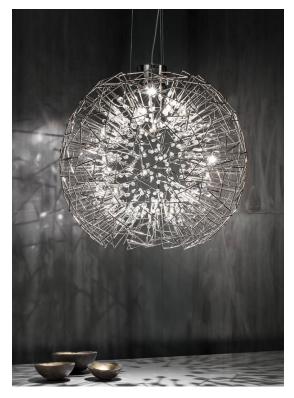

# Core, eruption of light.

design Christian Lava terzani.com

#### **Product Name**

Core sphere pendant light

### Canopy

1.6" 4cm

0

Core is reminiscent of the natural energy at the heart of our world. Like bright lava seeping through the earth's crust, vibrant spheres of faceted crystal break through the iron surface of this pendant. Forcing light to pass through this metal structure results in a powerful, vibrant exchange of forces light and shadow erupt across the room, as the LED light pours through, as the light itself emits an organic radiance. Design Christian Lava.