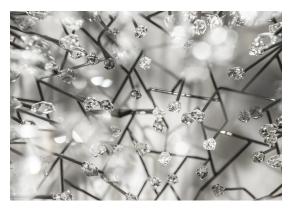

### Canopy

1.6" 4cm

0

Core is reminiscent of the natural energy at the heart of our world. Like bright lava seeping through the earth's crust, vibrant spheres of faceted crystal break through the iron surface of this pendant. Forcing light to pass through this metal structure results in a powerful, vibrant exchange of forces light and shadow erupt across the room, as the LED light pours through, as the light itself emits an organic radiance. Design Christian Lava.