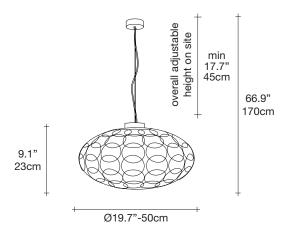

# G.r.a., gyrating romantic, rings of light.

terzani.com





#### **Product Name**

oval pendant light

#### Materials

metal



## Finishes | Code



nickel 0N41S E7 C8 L



gold leaf 0N41S H5 C8 L



gold plated 0N41S P3 C8 L

### **Body**





# Light source

120V ~ 50/60Hz



Built in Replaceable LED Module 18W 1640lm 3000K or optional 2700K

# dimmable with

1-10V PUSH





This clean, precise form is the result of hours of labor by our artisans, who meticulously weld each ring together. G.r.a. is a delicate, refined pendant whose intricate shape belies its romantic glow. Available as an oval or a sphere, and finished in nickel or gold, G.r.a. serves as an elegant, unobtrusive complement to any room. Design Bruno Rainaldi.

lbs 15.4

lbs 24.2