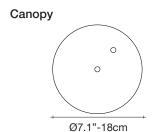

# G.r.a., gyrating romantic, rings of light.

terzani.com





#### **Product Name**

oval pendant light

#### Materials

metal



## Finishes | Code



nickel 0N41S E7 C8 L



gold leaf 0N41S H5 C8 L



gold plated 0N41S P3 C8 L

### **Body**





# Light source

120V ~ 50/60Hz



Built in Replaceable LED Module 18W 1640lm 3000K or optional 2700K

# dimmable with

1-10V PUSH





This clean, precise form is the result of hours of labor by our artisans, who meticulously weld each ring together. G.r.a. is a delicate, refined pendant whose intricate shape belies its romantic glow. Available as an oval or a sphere, and finished in nickel or gold, G.r.a. serves as an elegant, unobtrusive complement to any room. Design Bruno Rainaldi.

lbs 15.4

lbs 24.2