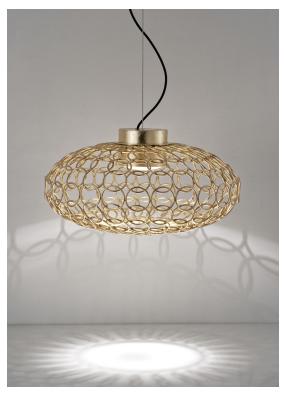

# G.r.a., gyrating romantic, rings of light.

terzani.com

#### **Product Name**

oval pendant light

# dimmable with

1-10V PUSH

This clean, precise form is the result of hours of labor by our artisans, who meticulously weld each ring together. G.r.a. is a delicate, refined pendant whose intricate shape belies its romantic glow. Available as an oval or a sphere, and finished in nickel or gold, G.r.a. serves as an elegant, unobtrusive complement to any room. Design Bruno Rainaldi.