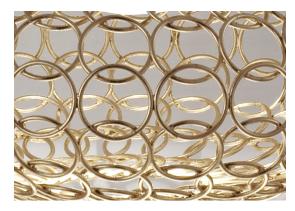

#### Materials

metal

# dimmable with

1-10V PUSH

This clean, precise form is the result of hours of labor by our artisans, who meticulously weld each ring together. G.r.a. is a delicate, refined pendant whose intricate shape belies its romantic glow. Available as an oval or a sphere, and finished in nickel or gold, G.r.a. serves as an elegant, unobtrusive complement to any room. Design Bruno Rainaldi.