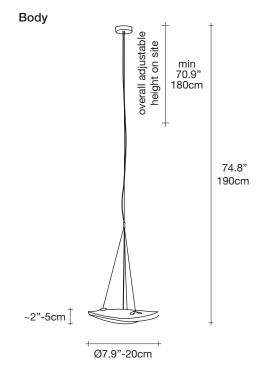

### Product Name

Manta pendant light

#### Canopy | white

Ø4.7"-12cm

Manta is the latest design featuring the distinctive lead crystal first unveiled in Nicolas Terzani's best-selling Mizu. Collaborating with designer Dodo Arslan, the two imaginative minds created a light featuring sinuous, undulating lines. The results are soft waves of crystal light reminiscent of being underwater. The innovative Manta is made of crystal, with a dimmable integrated LED lamp focused on maximizing the crystal's reflection. Manta's organic form is available in three sizes (Ø 20cm-7.9", Ø 26cm-10.2", Ø 32cm-12.6") and can be installed in numerous, customizable arrangements. Design Dodo Arslan & Nicolas Terzani.