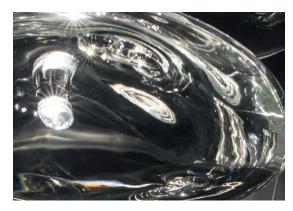

#### Materials

clear crystal

## Light source

----

Built in Replaceable LED Module
1.5W 105 lm 3000K

not dimmable

#### Canopy | white

Ø4.7"-12cm

Manta is the latest design featuring the distinctive lead crystal first unveiled in Nicolas Terzani's best-selling Mizu. Collaborating with designer Dodo Arslan, the two imaginative minds created a light featuring sinuous, undulating lines. The results are soft waves of crystal light reminiscent of being underwater. The innovative Manta is made of crystal, with a dimmable integrated LED lamp focused on maximizing the crystal's reflection. Manta's organic form is available in three sizes (Ø 20cm-7.9", Ø 26cm-10.2", Ø 32cm-12.6") and can be installed in numerous, customizable arrangements. Design Dodo Arslan & Nicolas Terzani.