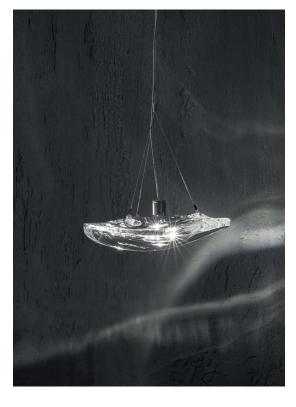

# Manta, shimmering waves.

design Dodo Arslan & Nicolas Terzani terzani.com

#### Canopy | white

Ø4.7"-12cm

Manta is the latest design featuring the distinctive lead crystal first unveiled in Nicolas Terzani's best-selling Mizu. Collaborating with designer Dodo Arslan, the two imaginative minds created a light featuring sinuous, undulating lines. The results are soft waves of crystal light reminiscent of being underwater. The innovative Manta is made of crystal, with a dimmable integrated LED lamp focused on maximizing the crystal's reflection. Manta's organic form is available in three sizes (Ø 20cm-7.9", Ø 26cm-10.2", Ø 32cm-12.6") and can be installed in numerous, customizable arrangements. Design Dodo Arslan & Nicolas Terzani.