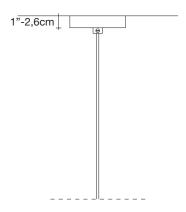

#### Canopy | white

Ø4.7"-12cm

Manta is the latest design featuring the distinctive lead crystal first unveiled in Nicolas Terzani's best-selling Mizu. Collaborating with designer Dodo Arslan, the two imaginative minds created a light featuring sinuous, undulating lines. The results are soft waves of crystal light reminiscent of being underwater. The innovative Manta is made of crystal, with a dimmable integrated LED lamp focused on maximizing the crystal's reflection. Manta's organic form is available in three sizes (Ø 20cm-7.9", Ø 26cm-10.2", Ø 32cm-12.6") and can be installed in numerous, customizable arrangements. Design Dodo Arslan & Nicolas Terzani.