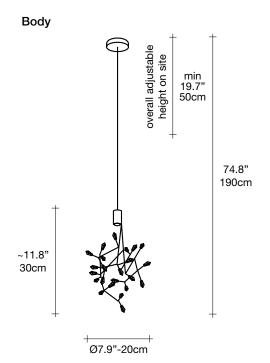

### Canopy

Core is reminiscent of the natural energy at the heart of our world. Like bright lava seeping through the earth's crust, vibrant spheres of faceted crystal break through the iron surface of this pendant. Forcing light to pass through this metal structure results in a powerful, vibrant exchange of forces light and shadow erupt across the room, as the LED light pours through, as the light itself emits an organic radiance. Design Christian Lava.