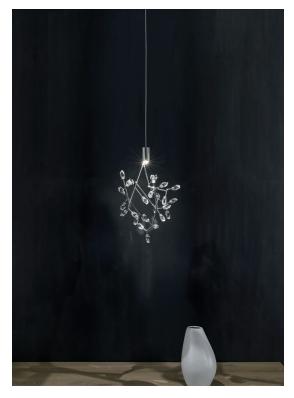

# Core, eruption of light.

design Christian Lava terzani.com

### Canopy

Core is reminiscent of the natural energy at the heart of our world. Like bright lava seeping through the earth's crust, vibrant spheres of faceted crystal break through the iron surface of this pendant. Forcing light to pass through this metal structure results in a powerful, vibrant exchange of forces light and shadow erupt across the room, as the LED light pours through, as the light itself emits an organic radiance. Design Christian Lava.