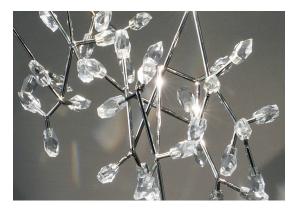

### Canopy

Core is reminiscent of the natural energy at the heart of our world. Like bright lava seeping through the earth's crust, vibrant spheres of faceted crystal break through the iron surface of this pendant. Forcing light to pass through this metal structure results in a powerful, vibrant exchange of forces light and shadow erupt across the room, as the LED light pours through, as the light itself emits an organic radiance. Design Christian Lava.