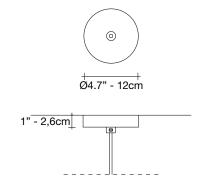

### Canopy

Core is reminiscent of the natural energy at the heart of our world. Like bright lava seeping through the earth's crust, vibrant spheres of faceted crystal break through the iron surface of this pendant. Forcing light to pass through this metal structure results in a powerful, vibrant exchange of forces light and shadow erupt across the room, as the LED light pours through, as the light itself emits an organic radiance. Design Christian Lava.