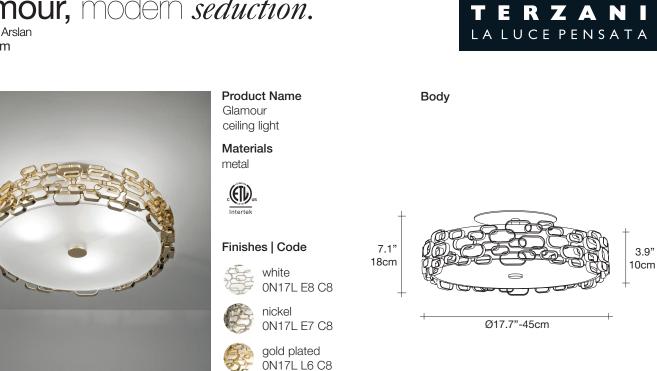

## Glamour, modern seduction.

design Dodo Arslan terzani.com

Glamour's randomly interspersed rings imbue this design with a seductiveness rarely applied to geometric shapes. Whether finished in gold, nickel or white, the diffused light emanating behind Glamour's rings bathes the surrounding area in a soft, sensuous glow. Available as a wall sconce, table lamp or pendant, glamour can provide subtle accents or act as the focal point of a room. Design Dodo Arslan.

Light source 120V ~ 50/60Hz

> (4) LED 3 x 4W E12 dimmable

dimmable with

all systems  $\bigcirc$ 

Canopy

lbs 9.9

kg 4,5

lbs 18.7

kg 8,5

P

23.6" x 23.6" x 23.6"

60 x 60 x 60 cm