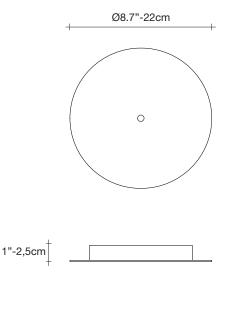

Light source 120V ~ 50/60Hz

> (4) LED 3 x 4W E12 dimmable

dimmable with

all systems  $\bigcirc$ 

Canopy

lbs 9.9

kg 4,5

lbs 18.7

kg 8,5

P

23.6" x 23.6" x 23.6"

60 x 60 x 60 cm