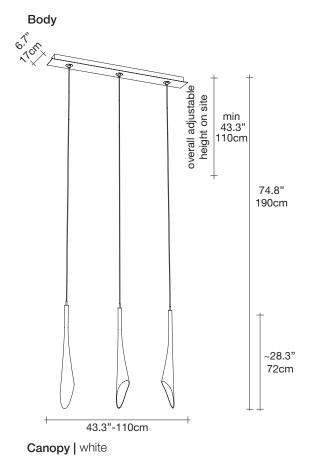

# Calle, perennial elegance.

design Draw terzani.com





#### **Product Name**

3 linear multi light pendant

#### Materials

clear crystal (24% lead)



### Finishes | Code



clear 0T03S E8 A9 R



## Light source

120V ~ 50/60Hz



LED

3 x 2W G4 12V

dimmable with

**IGBT** TRIAC



At Terzani, we spend countless days searching the globe for talented new designers, but sometimes they find us. Such is the case with the young designers Luca Martorano and Mattia Albicini who approached us with the design for Calle, a fantastic a new light we instantly fell in love with. It howcases our skill at crafting crystal to take the material to an exciting, modern place. Luca and Mattia worked with our craftsmen to create a slender inverted flute of 24% lead crystal that, like the calla lily it mimics, can be grouped into stunning bouquets of light. Design Luca Martorano and Mattia Albicini.