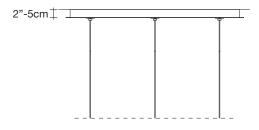

#### **Product Name**

3 linear multi light pendant

### Finishes | Code

clear 0T03S E8 A9 R