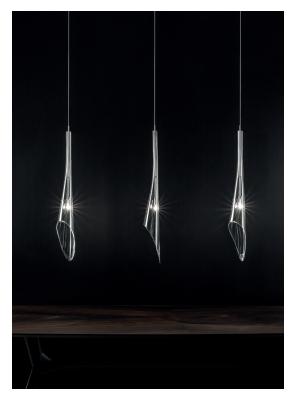

# Calle, perennial elegance.

design Draw terzani.com

#### **Product Name**

3 linear multi light pendant

#### Materials

clear crystal (24% lead)