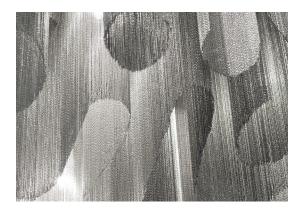

#### Base

A stunning design from Christian Lava, Stream is an impressive presence in any room. Stream's design exploits the physical characteristics of the materials used to envelop a room in a unique, immersive light. Here, over 7 kilometers of metal chain appear to flow down from the undulating, nickel plated frame. These cascading tiers project a streaking, yet tranquil, shadow throughout the room. Design Christian Lava.