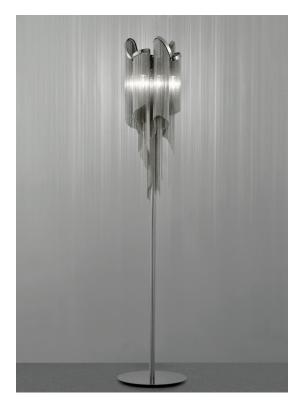

# Stream, iridescent light.

design Christian Lava terzani.com

### **Product Name** Stream floor lamp

Materials metal

#### Base

A stunning design from Christian Lava, Stream is an impressive presence in any room. Stream's design exploits the physical characteristics of the materials used to envelop a room in a unique, immersive light. Here, over 7 kilometers of metal chain appear to flow down from the undulating, nickel plated frame. These cascading tiers project a streaking, yet tranquil, shadow throughout the room. Design Christian Lava.