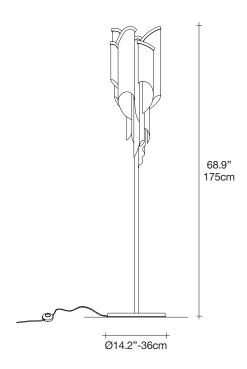

### **Product Name** Stream floor lamp

Materials metal

## Light source 120V ~ 50/60Hz

6 x 5.5W E12 dimmable

ntegrated dimmer

#### Base

A stunning design from Christian Lava, Stream is an impressive presence in any room. Stream's design exploits the physical characteristics of the materials used to envelop a room in a unique, immersive light. Here, over 7 kilometers of metal chain appear to flow down from the undulating, nickel plated frame. These cascading tiers project a streaking, yet tranquil, shadow throughout the room. Design Christian Lava.