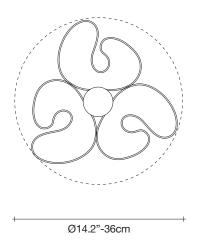

# Stream, iridescent light.

design Christian Lava terzani.com





### **Product Name** Stream floor lamp

Materials metal

#### Finishes | Code



nickel 0J65P E7 C8



black nickel 0J65P E9 C8



gold plated 0J65P L6 C8

#### **Body**





## Light source 120V ~ 50/60Hz



6 x 5.5W E12 dimmable



ntegrated dimmer

#### Base



A stunning design from Christian Lava, Stream is an impressive presence in any room. Stream's design exploits the physical characteristics of the materials used to envelop a room in a unique, immersive light. Here, over 7 kilometers of metal chain appear to flow down from the undulating, nickel plated frame. These cascading tiers project a streaking, yet tranquil, shadow throughout the room. Design Christian Lava.