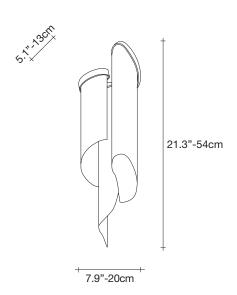

#### **Body**

# Light source 120V ~ 50/60Hz

2 x 5.5W E12 dimmable

dimmable with

all systems