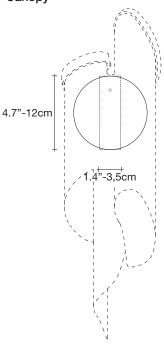

# Canopy

A stunning design from Christian Lava, Stream is an impressive presence in any room. Stream's design exploits the physical characteristics of the materials used to envelop a room in a unique, immersive light. Here, over 7 kilometers of metal chain appear to flow down from the undulating, nickel plated frame. These cascading tiers project a streaking, yet tranquil, shadow throughout the room. Design Christian Lava.