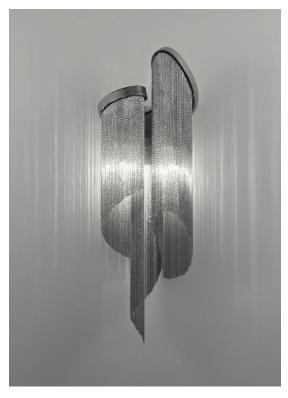

# Stream, iridescent light.

design Christian Lava terzani.com

# **Product Name**

Stream wall sconce

# Canopy

A stunning design from Christian Lava, Stream is an impressive presence in any room. Stream's design exploits the physical characteristics of the materials used to envelop a room in a unique, immersive light. Here, over 7 kilometers of metal chain appear to flow down from the undulating, nickel plated frame. These cascading tiers project a streaking, yet tranquil, shadow throughout the room. Design Christian Lava.