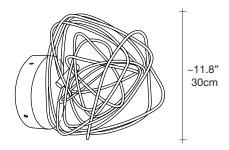

## Doodle, freehand design.

design Simone Micheli terzani.com

**Product Name** Doodle

wall sconce

Materials

brass

## Canopy

1"-2,6cm

We no longer march in a straight line. Our lives are dynamic, intertwining collections of relationships, experiences and journeys. Reflecting the fluidity of our generation, designer Simone Micheli has created a new, contemporary light for Terzani Doodle. Like us, each Doodle is unique each pendant is handcrafted by artisans to resemble a randomised path. And, to give us control over the journey we want to take, each LED bulb can be placed anywhere on the light, not only reflecting the choices we make in life, but giving Doodle a special flexibility. Design Simone Micheli.