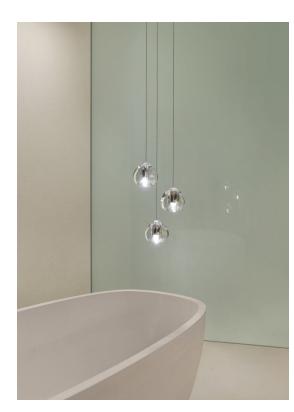

## Mizu, flowing *light*.

terzani.com

cognac 0R03S E8 H4

Body

TERZANI La luce pensata

> 74.8" 190cm

Ø8.7"-22cm

Canopy | white or brushed nikel

Inspired by the tranquil and mesmerizing light refractions created by water, Mizu is a customizable pendant light from Terzani. Like waterdroplets, no two Mizu are alike, each crystal shape is unique and made meticulously by hand. Using only the clearest crystal, Mizu perfectly emulates water's refraction of light, casting amazing patterns around the room, reminiscent of flowing water. Also available in gold leaf. Design Nicolas Terzani Light source 120V ~ 50/60Hz