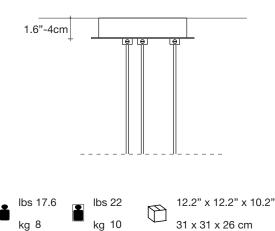

## Mizu, flowing *light*.

terzani.com

cognac 0R03S E8 H4

Body

TERZANI La luce pensata

> 74.8" 190cm

Ø8.7"-22cm

Canopy | white or brushed nikel