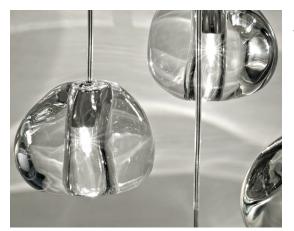

Inspired by the tranquil and mesmerizing light refractions created by water, Mizu is a customizable pendant light from Terzani. Like waterdroplets, no two Mizu are alike, each crystal shape is unique and made meticulously by hand. Using only the clearest crystal, Mizu perfectly emulates water's refraction of light, casting amazing patterns around the room, reminiscent of flowing water. Also available in gold leaf. Design Nicolas Terzani Light source 120V ~ 50/60Hz