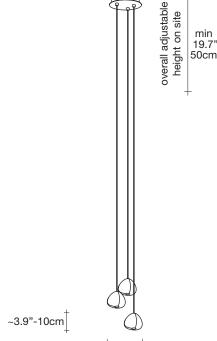

## Mizu, flowing *light*.

terzani.com

cognac 0R03S E8 H4

Body

TERZANI La luce pensata

> 74.8" 190cm

Ø8.7"-22cm

Canopy | white or brushed nikel