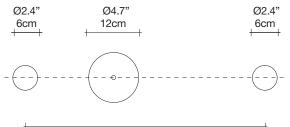

## Light source 120V ~ 50/60Hz

LED 8 x 5.5W E12 dimmable

dimmable with

All systems

Canopy

41"-140cm