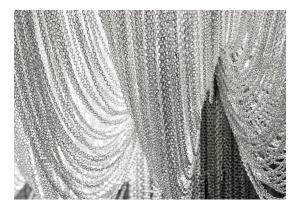

## Atlantis, a precious wave.

*design* Barlas Baylar terzani.com

Seemingly alive, atlantis' shimmering light creates a vibrant source of energy. Its mesmerizing, organic effect is created by hundreds of illuminated lengths of draped, nickel chain. Like water in the ocean, atlantis' chains appear liquid, cascading over its gloss nickel bands and falling down towards the abyss before turning back into itself. Atlantis is composed of almost three miles of chain, meticulously hand-crafted by master italian artisans. Design Barlas Baylar.