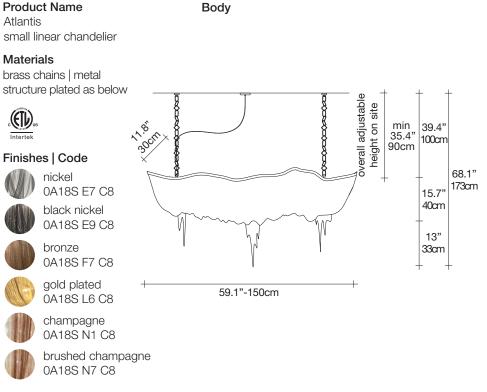

## Light source 120V ~ 50/60Hz

LED 8 x 5.5W E12 dimmable

dimmable with

All systems

Canopy

41"-140cm