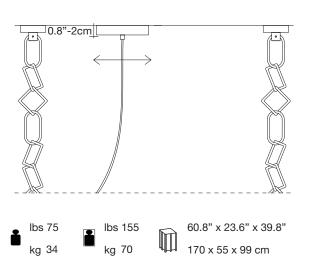

## Light source 120V ~ 50/60Hz

LED 8 x 5.5W E12 dimmable

dimmable with

All systems

Canopy

41"-140cm