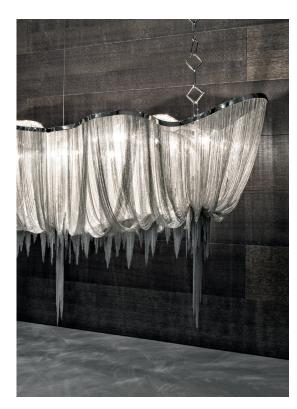

## Atlantis, a precious wave.

*design* Barlas Baylar terzani.com

Seemingly alive, atlantis' shimmering light creates a vibrant source of energy. Its mesmerizing, organic effect is created by hundreds of illuminated lengths of draped, nickel chain. Like water in the ocean, atlantis' chains appear liquid, cascading over its gloss nickel bands and falling down towards the abyss before turning back into itself. Atlantis is composed of almost three miles of chain, meticulously hand-crafted by master italian artisans. Design Barlas Baylar.