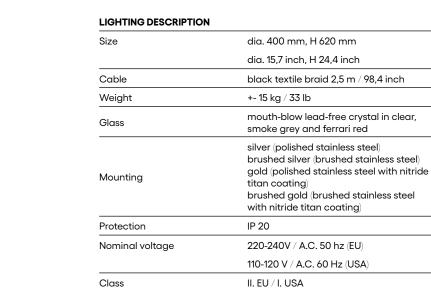

#### LIGHT SOURCE

| A60 / A19, 8W led, 800 lm $\left(\text{EU}\right)$                                                                                                     |
|--------------------------------------------------------------------------------------------------------------------------------------------------------|
| A60 / A19, 6W led, 600 lm (USA)                                                                                                                        |
| E27 (EU) / E26 (USA)                                                                                                                                   |
| max. 13W                                                                                                                                               |
| 2700 K                                                                                                                                                 |
| RA 90+                                                                                                                                                 |
| Dimmable with TRIAC ; on demand dimmable<br>with DALI, RF/WIFI, for information on dimming<br>with other systems please contact your<br>Bomma partner. |
|                                                                                                                                                        |

### PACKAGING

| Material | Cardboard           |
|----------|---------------------|
| Size     | 780 × 660 × 660 mm  |
|          | 30.7 × 26 × 26 inch |

Origin: traditionally produced in the Czech Republic Intellectual property license holder: Bomma Czech Republic (EU) Represented by BMRC group s.r.o