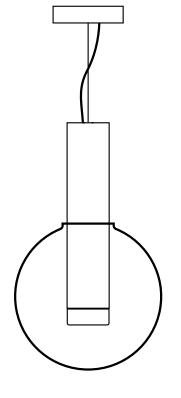

## PHENOMENA pendant small ball

Design by Dechem Studio

#### Handmade glass attributes

All Bomma products are hand-made from mouth-blown lead-free crystal. Therefore any small bubbles, non-melts and irregularities in the glass are both proof and a characteristic feature of this traditional craft.

The Phenomena Collection is made by underlying colored glass technology. Thanks to the manual process of blowing underlay glass, each piece is an original. Individual products may vary slightly in intensity, hue or even color. This is an accompanying characteristic of the traditional underlay glass technology.