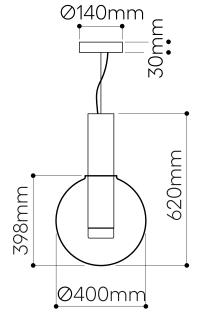

|
| RA 90+                                                                                                                                                 |
| Dimmable with TRIAC ; on demand dimmable<br>with DALI, RF/WIFI, for information on dimming<br>with other systems please contact your<br>Bomma partner. |
|                                                                                                                                                        |

### PACKAGING

| Material | Cardboard           |
|----------|---------------------|
| Size     | 780 × 660 × 660 mm  |
|          | 30.7 × 26 × 26 inch |

Origin: traditionally produced in the Czech Republic Intellectual property license holder: Bomma Czech Republic (EU) Represented by BMRC group s.r.o

CERTIFICATES