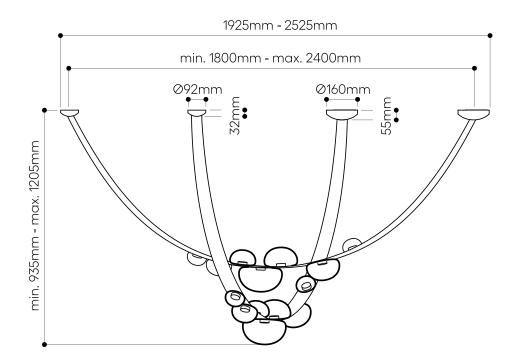

### LIGHTING DESCRIPTION

| Size            | dia. min. 1925 max. 2525 mm, H max. 1205 mm                 |
|-----------------|-------------------------------------------------------------|
|                 | dia min. 75,8 max. 99,4 inch, H max. 47,4 inch              |
|                 | overall lenght of the luminaire 3m                          |
| Cable           | black, white, moca textile braid<br>3 m / 118 inch          |
| Weight          | +- 8 kg / 17,6 lb                                           |
| Glass           | mouth-blown lead-free crystal with iridescent metal coating |
| Mounting        | leather, vegan leather                                      |
| Protection      | IP 20                                                       |
| Nominal voltage | Vtyp 34 V DC, Imax 700 mA                                   |
|                 | 110-120 V / A.C. 60 Hz (USA)                                |
| Class           | II. EU / I. USA                                             |