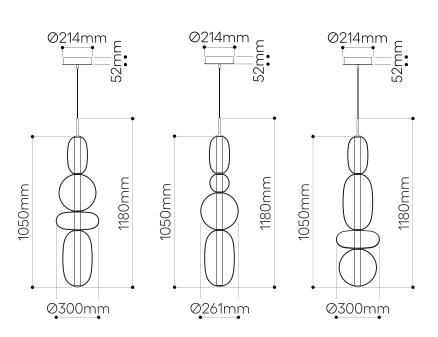

### LIGHTING DESCRIPTION

| Size            | dia 300 mm, H 1180 mm                                                       |
|-----------------|-----------------------------------------------------------------------------|
|                 | dia. 11,8 inch, H 46,5 inch                                                 |
| Cable           | black textile braid cable 2,5 m 98,4 inch                                   |
| Weight          | +- 12 kg / 30 lb                                                            |
| Glass           | mouth-blown lead-free crystal in black,<br>light grey, white, green and red |
| Mounting        | black (aluminium black elox + matt powder coating)                          |
| Protection      | IP 20                                                                       |
| Nominal voltage | 220-240V / A.C. 50-60 hz (EU)                                               |
|                 | 110-120 V / A.C. 60 Hz (USA)                                                |
| Class           | I. EU / I. USA                                                              |
| LIGHT COLIDGE   |                                                                             |