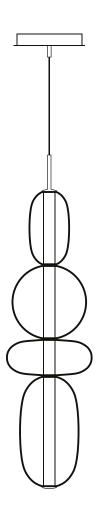

# **PEBBLES**

# pendant large

Design by Boris Klimek

### LIGHTING DESCRIPTION

| Size            | dia 300 mm, H 1180 mm                                                       |
|-----------------|-----------------------------------------------------------------------------|
|                 | dia. 11,8 inch, H 46,5 inch                                                 |
| Cable           | black textile braid cable 2,5 m 98,4 inch                                   |
| Weight          | +- 12 kg / 30 lb                                                            |
| Glass           | mouth-blown lead-free crystal in black,<br>light grey, white, green and red |
| Mounting        | black (aluminium black elox + matt powder coating)                          |
| Protection      | IP 20                                                                       |
| Nominal voltage | 220-240V / A.C. 50-60 hz (EU)                                               |
|                 | 110-120 V / A.C. 60 Hz (USA)                                                |
| Class           | I. EU / I. USA                                                              |
| LIGHT COLIDGE   |                                                                             |