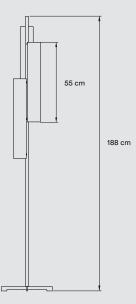

# PACKAGING

Box Size: 201 x 55 x 51 cm - Wood crated for transport

Box Volume: 0,56 m<sup>3</sup>

Weight: Gross - 18,5 Kg | Net - 4 Kg

# **MATERIALS & COMPONENTS**

3 Wood Veneer Shades

Metal Stem & Base

Black Electrical Cable with Dimming Switch: 185 cm