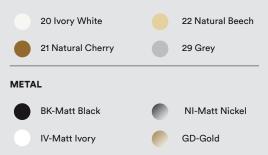

### REF.

BKNT TR P BK LED BKNT TR P IV LED BKNT TR P NI LED BKNT TR P GD LED

## LIGHT SOURCE

230V: Dimmable

**Driver:** Constant Voltage 24V

#### LED Integrated: Led module

Energy class A+

3.000K, CRI>90, 25W, 50-60Hz, 965 lm\* Available in 2.700K and 4.000K on request

\*Measurements obtained by theoretical calculations at LZF using ivory white shades. Veneer Ref: 20 Ivory White.

# PACKAGING

Box Size: 201 x 55 x 51 cm - Wood crated for transport

Box Volume: 0,56 m<sup>3</sup>

Weight: Gross - 18,5 Kg | Net - 4 Kg

# **MATERIALS & COMPONENTS**

3 Wood Veneer Shades

Metal Stem & Base

Black Electrical Cable with Dimming Switch: 185 cm

#### **FINISHES**

#### WOOD VENEER