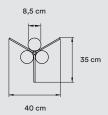

# **MATERIALS & COMPONENTS**

3 Wood Veneer Shades

Metal Stem & Base

Black Electrical Cable with Dimming Switch: 185 cm