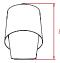

# SIZE



8.9"





# REFERENCES

TINY M UL TINY M DIM UL



# **COMPONENTS**

Wood Veneer Shade

Black Metal Base & Handle

Black Electrical Cable with Switch: 57"

Black Electrical Cable with Dimming Switch: 57" (DIM ref.)

### LIGHT SOURCE



## 120V

Recommended Bulb - Not Included E12 Lamp Holder LED Mini Globe DIM 5W, 470 Im\*

- \*Measurements obtained by theoretical calculations at LZF using Ivory White shades & recommended bulbs. Veneer Ref: 20 Ivory White.
- $\ensuremath{^{**}}$  Remember to use a dimming bulb, if you order the lamp with a dimming switch

# **SELECT FROM FOLLOWING**

### **DIMMING SYSTEM**

With or without **Dimming** Switch\*\*

## WOOD VENEER FINISHES

- 20 Ivory White
- 21 Natural Cherry
- 22 Natural Beech
- 24 Yellow
- **25** Orange

- **26** Red
- **28** Blue
- **29