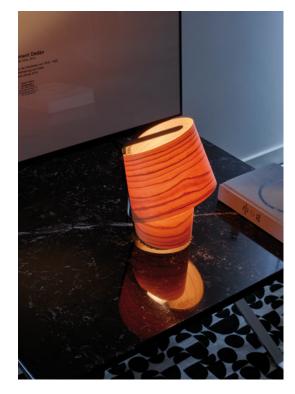

# **COMPONENTS**

Wood Veneer Shade

Black Metal Base & Handle

Black Electrical Cable with Switch: 57"

Black Electrical Cable with Dimming Switch: 57" (DIM ref.)

## WOOD VENEER FINISHES

- 20 Ivory White
- 21 Natural Cherry
- 22 Natural Beech
- 24 Yellow
- **25** Orange

- **26** Red
- **28** Blue
- **29** Grev
- 29 Gley
- 33 Pale Rose
- **34** Sea Blue