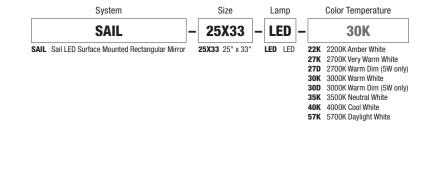

## DESCRIPTION

The luxury Sail LED Mirror from PureEdge lighting offers Best-in-Class; Design, Quality and Technology. Offering a variety of dimmable LEDs ranging from Static White 2200K-5700K including 2700K or 3000K Warm Dim. Warm Dim technology allows for the LEDs in the mirror to be dimmed from either 2700K to1800K **(27D)** or 3000K to 1800K **(30D)**. ETL Listed, ADA, Warm DIM, Damp Rated.