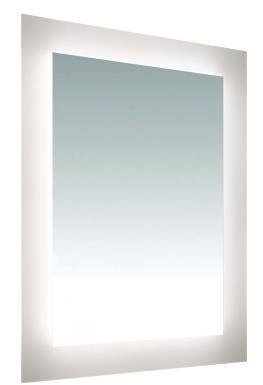

## DESCRIPTION

The luxury Sail LED Mirror from PureEdge lighting offers Best-in-Class; Design, Quality and Technology. Offering a variety of dimmable LEDs ranging from Static White 2200K-5700K including 2700K or 3000K Warm Dim. Warm Dim technology allows for the LEDs in the mirror to be dimmed from either 2700K to1800K **(27D)** or 3000K to 1800K **(30D)**. ETL Listed, ADA, Warm DIM, Damp Rated.

# DIFFUSER

Frosted Glass

# BODY FINISH

Mirror