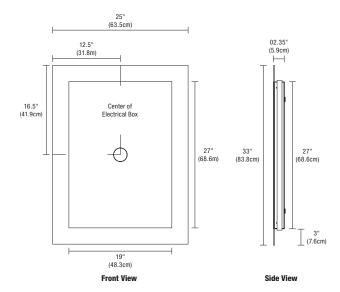

# DIMENSIONS

33" x 25" x 2.35"

## WEIGHT

28 lbs (12.7 kg)

For custom design and layout assistance, send drawings to design@PureEdgeLighting.com