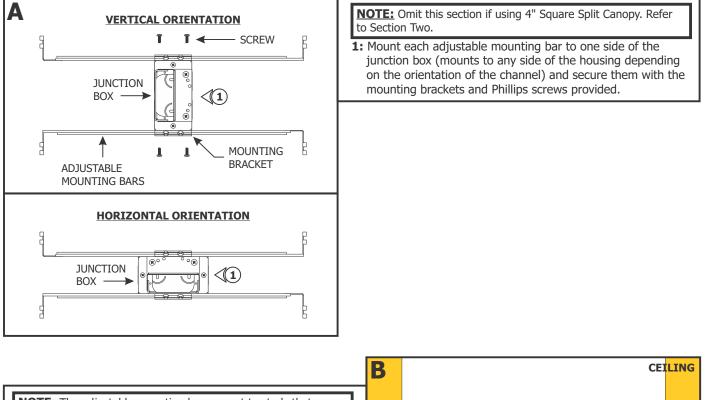

# Section One: 1" Rectangle Canopy

**NOTE:** The adjustable mounting bars mount to stude that are spaced 15"-24" apart. If the span needs to be shorter than 15", then break the bar arms from dedicated lines.

**NOTE:** Ensure the opening of the junction box is aligned with the center of the desired fixture location. If necessary, adjust the junction box location by loosening the screws and sliding the junction box to the proper location. Tighten the Phillips screws after adjusting.

- **2:** Select the location between two studs to mount the junction box.
- **3:** Place the lips of the adjustable mounting bars against the studs. Secure the adjustable bars to the studs with the #8 screws.