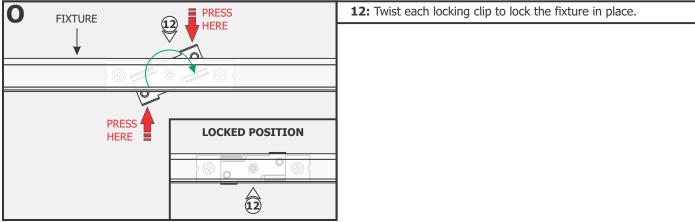

|
|-----------------------------------------|-------------------------------|------------|-----------|-----------|------------|
| 3%<br>VOLTAGE<br>DROP                   | WIRE LENGTH<br>IN FT          | UP TO 31FT | 32FT-49FT | 50FT-81FT | 82FT-124FT |
|                                         | WIRE SIZE                     | 14 AWG     | 12 AWG    | 10 AWG    | 8 AWG      |
|                                         | VOLTAGE AT END<br>OF THE WIRE | 23.28 VAC  | 23.29 VAC | 23.28 VAC | 23.28 VAC  |







**16: Optional:** Use the Goof Plate if the junction box opening has imperfection/ jagged edges. Install the provided goof plate (paint to match prior) with the two screws.

## Section Two: 4" Square Split Canopy



## Section Three: Install the Fixture for Both Versions





















#### **General Wiring Diagram**