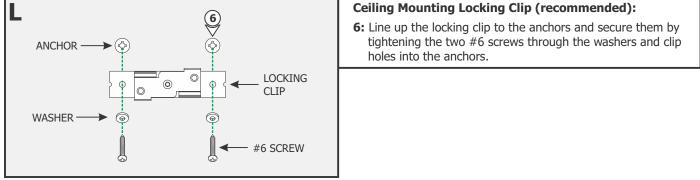

**16: Optional:** Use the Goof Plate if the junction box opening has imperfection/ jagged edges. Install the provided goof plate (paint to match prior) with the two screws.