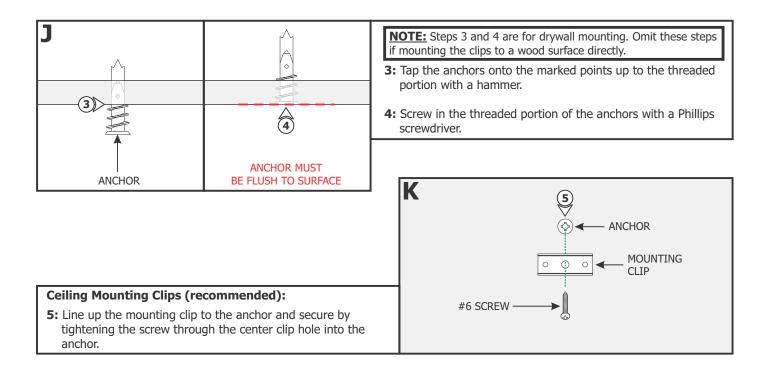

**16: Optional:** Use the Goof Plate if the junction box opening has imperfection/ jagged edges. Install the provided goof plate (paint to match prior) with the two screws.