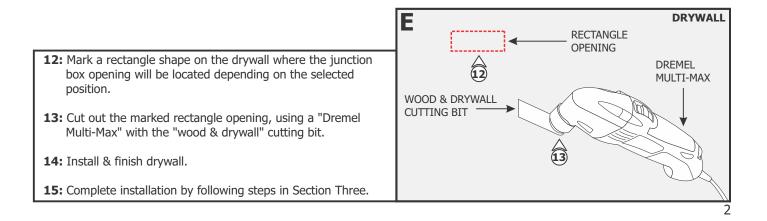

# Section One: 1" Rectangle Canopy

**NOTE:** The adjustable mounting bars mount to stude that are spaced 15"-24" apart. If the span needs to be shorter than 15", then break the bar arms from dedicated lines.