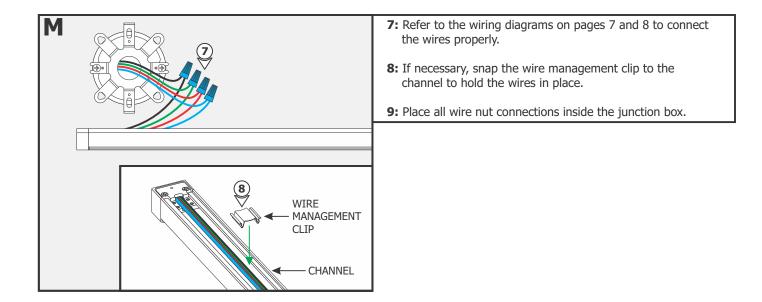

|
|-----------------------------------------|-------------------------------|------------|-----------|-----------|------------|
| 3%<br>VOLTAGE<br>DROP                   | WIRE LENGTH<br>IN FT          | UP TO 31FT | 32FT-49FT | 50FT-81FT | 82FT-124FT |
|                                         | WIRE SIZE                     | 14 AWG     | 12 AWG    | 10 AWG    | 8 AWG      |
|                                         | VOLTAGE AT END<br>OF THE WIRE | 23.28 VAC  | 23.29 VAC | 23.28 VAC | 23.28 VAC  |







**16: Optional:** Use the Goof Plate if the junction box opening has imperfection/ jagged edges. Install the provided goof plate (paint to match prior) with the two screws.

## Section Two: 4" Square Split Canopy



## Section Three: Install the Fixture for Both Versions





















#### **General Wiring Diagram**