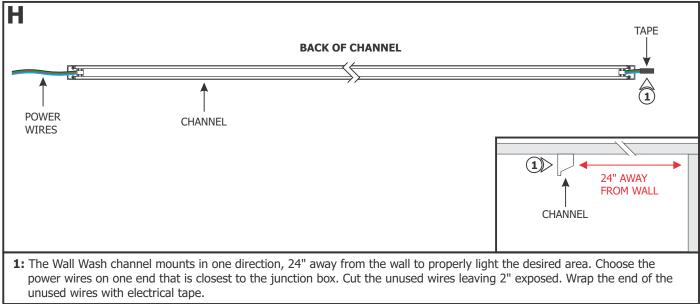

## IMPORTANT INFORMATION

- This instruction shows a typical installation.
- This product is ceiling mount.
- The Wall Wash Channel mounts 24" away from the wall.