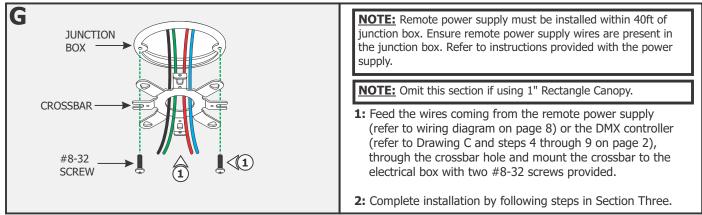

|            |           |           |            |
|-----------------------------------------|-------------------------------|------------|-----------|-----------|------------|
| 3%<br>VOLTAGE<br>DROP                   | WIRE LENGTH<br>IN FT          | UP TO 31FT | 32FT-49FT | 50FT-81FT | 82FT-124FT |
|                                         | WIRE SIZE                     | 14 AWG     | 12 AWG    | 10 AWG    | 8 AWG      |
|                                         | VOLTAGE AT END<br>OF THE WIRE | 23.28 VAC  | 23.29 VAC | 23.28 VAC | 23.28 VAC  |







**16: Optional:** Use the Goof Plate if the junction box opening has imperfection/ jagged edges. Install the provided goof plate (paint to match prior) with the two screws.

## Section Two: 4" Square Split Canopy



## Section Three: Install the Fixture for Both Versions





















#### **General Wiring Diagram**