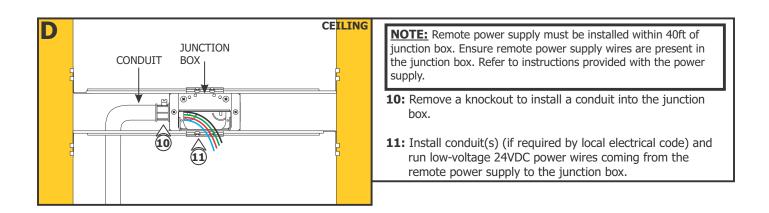

**NOTE:** Ensure the opening of the junction box is aligned with the center of the desired fixture location. If necessary, adjust the junction box location by loosening the screws and sliding the junction box to the proper location. Tighten the Phillips screws after adjusting.

- **2:** Select the location between two studs to mount the junction box.
- **3:** Place the lips of the adjustable mounting bars against the studs. Secure the adjustable bars to the studs with the #8 screws.