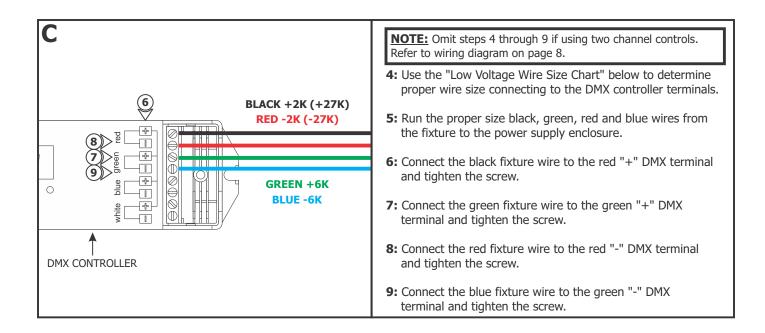

| 100W, 24VAC LOW VOLTAGE WIRE SIZE CHART |                               |            |           |           |            |
|-----------------------------------------|-------------------------------|------------|-----------|-----------|------------|
| 3%<br>VOLTAGE<br>DROP                   | WIRE LENGTH<br>IN FT          | UP TO 31FT | 32FT-49FT | 50FT-81FT | 82FT-124FT |
|                                         | WIRE SIZE                     | 14 AWG     | 12 AWG    | 10 AWG    | 8 AWG      |
|                                         | VOLTAGE AT END<br>OF THE WIRE | 23.28 VAC  | 23.29 VAC | 23.28 VAC | 23.28 VAC  |

#### **General Wiring Diagram**