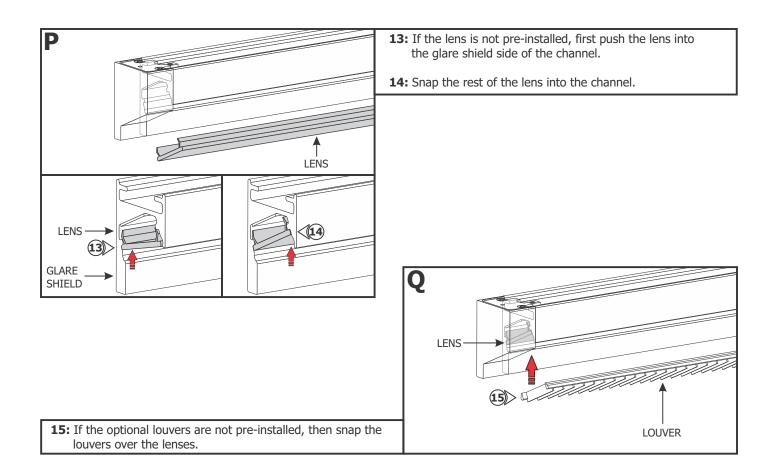

|
|-----------------------------------------|-------------------------------|------------|-----------|-----------|------------|
| 3%<br>VOLTAGE<br>DROP                   | WIRE LENGTH<br>IN FT          | UP TO 31FT | 32FT-49FT | 50FT-81FT | 82FT-124FT |
|                                         | WIRE SIZE                     | 14 AWG     | 12 AWG    | 10 AWG    | 8 AWG      |
|                                         | VOLTAGE AT END<br>OF THE WIRE | 23.28 VAC  | 23.29 VAC | 23.28 VAC | 23.28 VAC  |







**16: Optional:** Use the Goof Plate if the junction box opening has imperfection/ jagged edges. Install the provided goof plate (paint to match prior) with the two screws.

## Section Two: 4" Square Split Canopy



## Section Three: Install the Fixture for Both Versions





















#### **General Wiring Diagram**