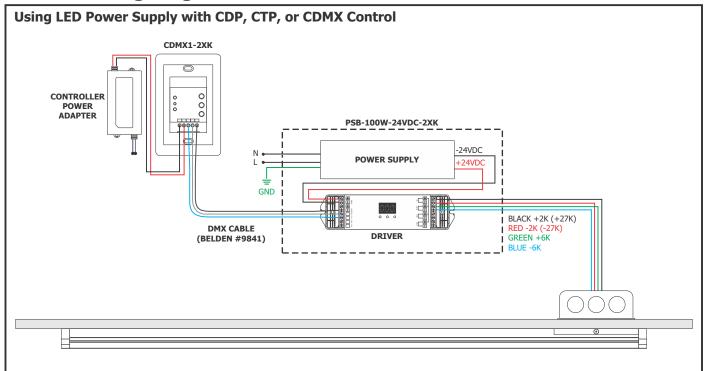

-----|-------------------------------|------------|-----------|-----------|------------|
| 3%<br>VOLTAGE<br>DROP                   | WIRE LENGTH<br>IN FT          | UP TO 31FT | 32FT-49FT | 50FT-81FT | 82FT-124FT |
|                                         | WIRE SIZE                     | 14 AWG     | 12 AWG    | 10 AWG    | 8 AWG      |
|                                         | VOLTAGE AT END<br>OF THE WIRE | 23.28 VAC  | 23.29 VAC | 23.28 VAC | 23.28 VAC  |







**16: Optional:** Use the Goof Plate if the junction box opening has imperfection/ jagged edges. Install the provided goof plate (paint to match prior) with the two screws.

## Section Two: 4" Square Split Canopy



## Section Three: Install the Fixture for Both Versions





















#### **General Wiring Diagram**