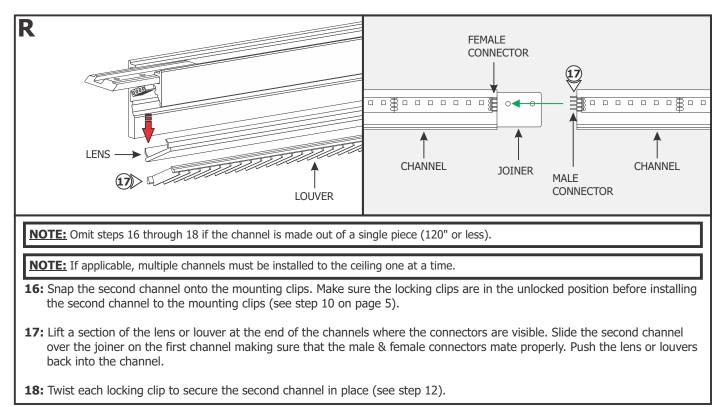

**16: Optional:** Use the Goof Plate if the junction box opening has imperfection/ jagged edges. Install the provided goof plate (paint to match prior) with the two screws.