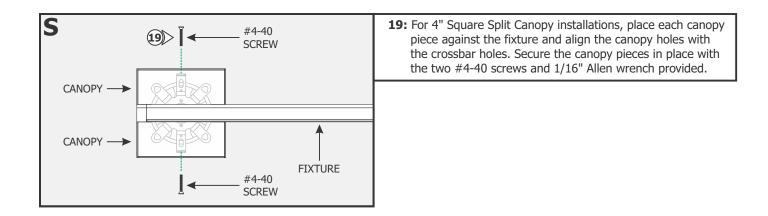

----------------------------------------|-------------------------------|------------|-----------|-----------|------------|
| 3%<br>VOLTAGE<br>DROP                   | WIRE LENGTH<br>IN FT          | UP TO 31FT | 32FT-49FT | 50FT-81FT | 82FT-124FT |
|                                         | WIRE SIZE                     | 14 AWG     | 12 AWG    | 10 AWG    | 8 AWG      |
|                                         | VOLTAGE AT END<br>OF THE WIRE | 23.28 VAC  | 23.29 VAC | 23.28 VAC | 23.28 VAC  |







**16: Optional:** Use the Goof Plate if the junction box opening has imperfection/ jagged edges. Install the provided goof plate (paint to match prior) with the two screws.

## Section Two: 4" Square Split Canopy



## Section Three: Install the Fixture for Both Versions





















#### **General Wiring Diagram**