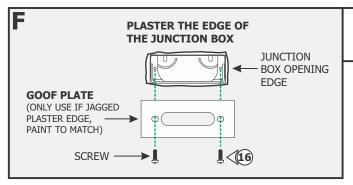

**16: Optional:** Use the Goof Plate if the junction box opening has imperfection/ jagged edges. Install the provided goof plate (paint to match prior) with the two screws.