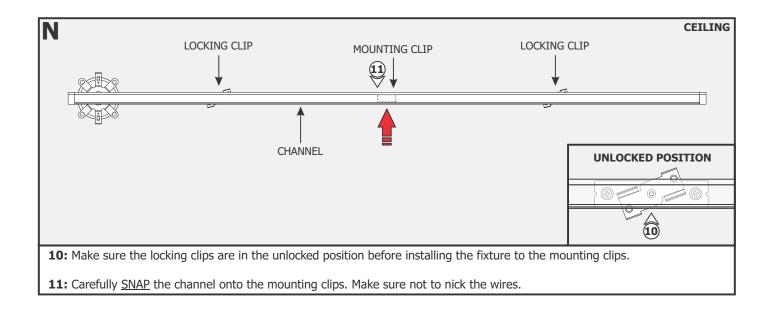

|
|-----------------------------------------|-------------------------------|------------|-----------|-----------|------------|
| 3%<br>VOLTAGE<br>DROP                   | WIRE LENGTH<br>IN FT          | UP TO 31FT | 32FT-49FT | 50FT-81FT | 82FT-124FT |
|                                         | WIRE SIZE                     | 14 AWG     | 12 AWG    | 10 AWG    | 8 AWG      |
|                                         | VOLTAGE AT END<br>OF THE WIRE | 23.28 VAC  | 23.29 VAC | 23.28 VAC | 23.28 VAC  |







**16: Optional:** Use the Goof Plate if the junction box opening has imperfection/ jagged edges. Install the provided goof plate (paint to match prior) with the two screws.

## Section Two: 4" Square Split Canopy



## Section Three: Install the Fixture for Both Versions





















#### **General Wiring Diagram**