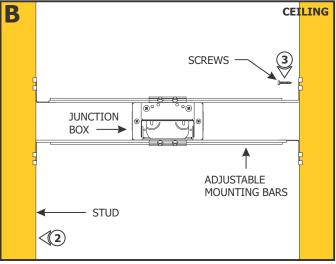

- **2:** Select the location between two studs to mount the junction box.
- **3:** Place the lips of the adjustable mounting bars against the studs. Secure the adjustable bars to the studs with the #8 screws.