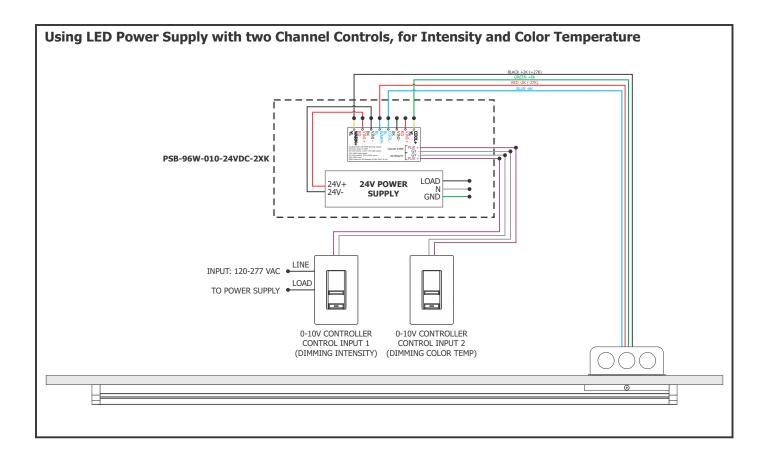

---|-------------------------------|------------|-----------|-----------|------------|
| 3%<br>VOLTAGE<br>DROP                   | WIRE LENGTH<br>IN FT          | UP TO 31FT | 32FT-49FT | 50FT-81FT | 82FT-124FT |
|                                         | WIRE SIZE                     | 14 AWG     | 12 AWG    | 10 AWG    | 8 AWG      |
|                                         | VOLTAGE AT END<br>OF THE WIRE | 23.28 VAC  | 23.29 VAC | 23.28 VAC | 23.28 VAC  |







**16: Optional:** Use the Goof Plate if the junction box opening has imperfection/ jagged edges. Install the provided goof plate (paint to match prior) with the two screws.

## Section Two: 4" Square Split Canopy



## Section Three: Install the Fixture for Both Versions





















#### **General Wiring Diagram**