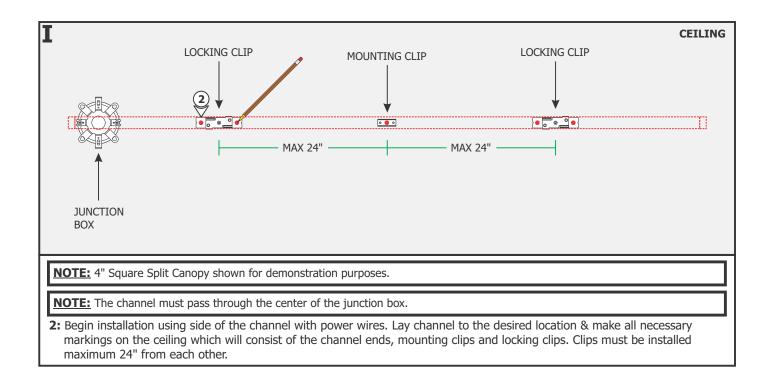

**NOTE:** Ensure the opening of the junction box is aligned with the center of the desired fixture location. If necessary, adjust the junction box location by loosening the screws and sliding the junction box to the proper location. Tighten the Phillips screws after adjusting.

- **2:** Select the location between two studs to mount the junction box.
- **3:** Place the lips of the adjustable mounting bars against the studs. Secure the adjustable bars to the studs with the #8 screws.