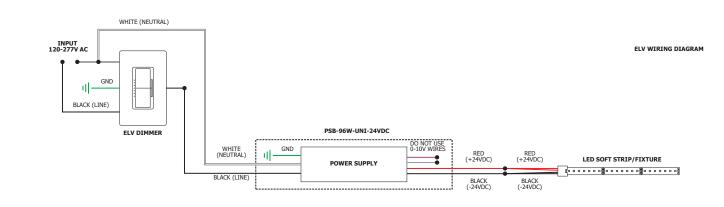

# **ELV DIMMER TYPE**

Legrand: Adorne ADTP703TU Lutron: Diva DVELV-300P, Skylark SELV-300P, Maestro MAELV-600 and Radio RA 2

# **DIMMING CURVE**

Linear, Logarithmic 100% - 7% (HydraDrive)

The Solid State Constant Voltage Uni-Power Supply is compatible with most commercially available Dimmers:

Triac Dimmer : (Forward Phase) Typically used for the dimming of Incandescent and Low Voltage Magnetic Transformers ELV Dimmer : (Reverse Phase) Dimming of Electronic Low Voltage Transformers and Power Supply's used for LED lighting 0-10 Dimmer : Dims the Low Voltage side of a 0-10 volt power supply commonly used in large scale lighting or commercial applications.

\*Title 24 with JA8 listed PureEdge products and systems

FIXTURE TYPE

The Uni-Power Supply is recommended with any Siemens/Murray brand of arc fault breaker to overcome the issues with tripping the breakers with ELV Low Voltage Drivers.