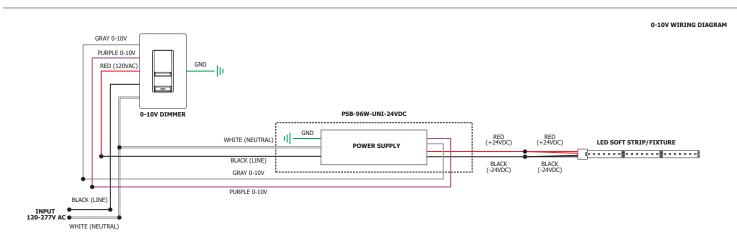

# 0-10 DIMMER TYPE

Lutron: Radio RA2 (with GRX-TVI), Grafik Eye Qs (with GRX-TVI), Diva (with PP20); Nova T Philips: Sunrise SR1200ZTUNV

Leviton: IP710-DL

# **DIMMING CURVE**

Linear, Logarithmic 100% - 7% (HydraDrive)

The Solid State Constant Voltage Uni-Power Supply is compatible with most commercially available Dimmers:

Triac Dimmer : (Forward Phase) Typically used for the dimming of Incandescent and Low Voltage Magnetic Transformers ELV Dimmer : (Reverse Phase) Dimming of Electronic Low Voltage Transformers and Power Supply's used for LED lighting 0-10 Dimmer : Dims the Low Voltage side of a 0-10 volt power supply commonly used in large scale lighting or commercial applications.