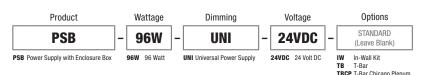

🧱 : 🕕 us 💰 🤇 🗲 : 🕦 us 🚯 FC PSB-96W-UNI-24VDC 96 WATT 24VDC, UNIVERSAL DIMMING (ELV, TRIAC, 0-10V) STATIC WHITE & WARM DIM

DESCRIPTION

Accepts input voltage in a range of 120 - 277VAC and outputs 24VDC power up to 96 watts. Can be used as a dimmable or non-dim Power Supply. Dims down 7% with an ELV dimmer or a 0-10 volt dimmer when two additional wires are connected to the dimmer. The enclosure provides a space inside for electrical connections. In-Wall Power Supply Kit includes power supply, box cover and stud hangers for installing Junction Box in wall. Power Supply features short circuit and overload and over temperature protection. Indoor applications only.