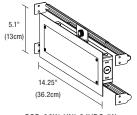

### DIMENSIONS

PSB-96W-UNI-24VDC: 12.4" x 3.12" x 2.18" PSB-96W-UNI-24VDC-IW: 14.25" x 5.1" x 2.1"

0

PSB-96W-UNI-24VDC-IW

with quick secure connectors.

T-BAR Mounting Kit: Includes power supply,

Junction Box above ceiling with in easy reach. Comes with 4' of 14 gauge pair Teflon cables

box cover, and T-bar hangers for installing