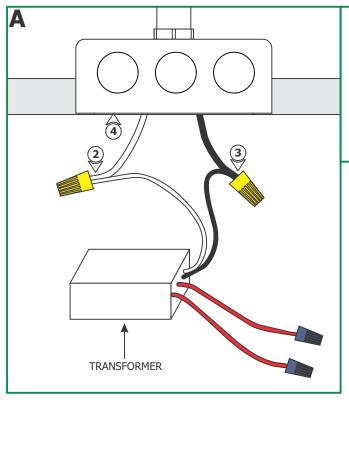

## **Install the Canopy**

**NOTE:** Use the universal round crossbar (provided) if the electrical box holes are not spaced 2-3/4" apart.

5: Connect each Fast Jack assembly wire to one low voltage transformer wire with a wire nut.

- **1:** Turn the power to electrical box off.
- 2: Connect the white transformer wire to the neutral power wire with a wire nut.
- 3: Connect the black transformer wire to the hot power wire with a wire nut.
- 4: Place the transformer and transformer wires inside the electrical box.