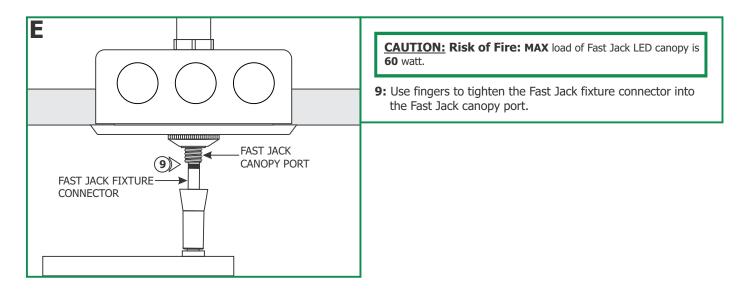

er ring, or to an octagon electrical box.
- Minimum electrical box volume must be 6 cubic inches (98 cubic centimeters).
- For dimming information visit www.edgelighting.com.
- This product can be used with LED or halogen Fast Jack fixtures.

### SAVE THESE INSTRUCTIONS!

## **Install the Canopy**



**NOTE:** Use the universal round crossbar (provided) if the electrical box holes are not spaced 2-3/4" apart.

5: Connect each Fast Jack assembly wire to one low voltage transformer wire with a wire nut.



- **1:** Turn the power to electrical box off.
- 2: Connect the white transformer wire to the neutral power wire with a wire nut.
- 3: Connect the black transformer wire to the hot power wire with a wire nut.
- 4: Place the transformer and transformer wires inside the electrical box.