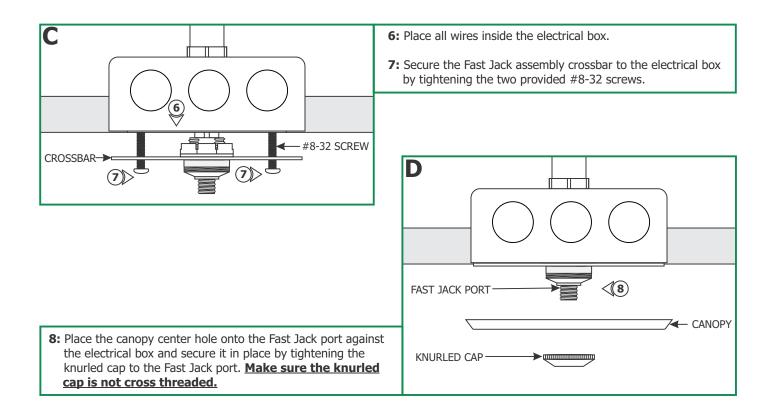

## **Install the Canopy**

**NOTE:** Use the universal round crossbar (provided) if the electrical box holes are not spaced 2-3/4" apart.

5: Connect each Fast Jack assembly wire to one low voltage transformer wire with a wire nut.