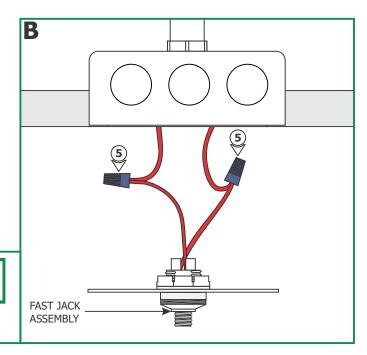

## **Install the Canopy**

**NOTE:** Use the universal round crossbar (provided) if the electrical box holes are not spaced 2-3/4" apart.

5: Connect each Fast Jack assembly wire to one low voltage transformer wire with a wire nut.