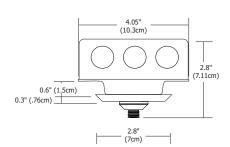

## 2" & 4" Square Fast Jack Canopy

The 2" & 4" LED Square Fast Jack Canopy mounts to a standard 4" electrical box that houses a 60W 12VAC LED power supply (included).

\*LED version can also be used with maximum of 50 watt halogen load per port. Compatible with Lutron Diva, Skylark and Legrand ELV dimmers