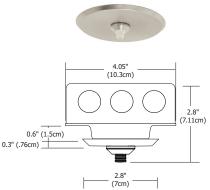

## 2" & 4" Round Fast Jack Canopy

The 2" & 4" LED Round Fast Jack Canopies mount to a standard 4" electrical box that houses a 60W 12VAC LED power supply (included).

\*LED version can also be used with maximum of 50 watt halogen load per port. Compatible with Lutron Diva, Skylark and Legrand ELV dimmers