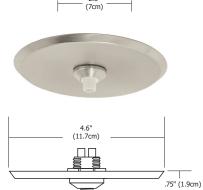

## 2" & 4" Round Fast Jack Canopy

The 2" & 4" LED Round Fast Jack Canopies mount to a standard 4" electrical box that houses a 60W 12VAC LED power supply (included).

\*LED version can also be used with maximum of 50 watt halogen load per port. Compatible with Lutron Diva, Skylark and Legrand ELV dimmers