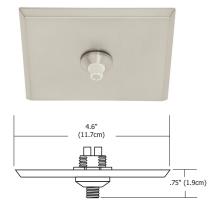

## 2" & 4" Round Fast Jack Canopy

The 2" & 4" LED Round Fast Jack Canopies mount to a standard 4" electrical box that houses a 60W 12VAC LED power supply (included).

\*LED version can also be used with maximum of 50 watt halogen load per port. Compatible with Lutron Diva, Skylark and Legrand ELV dimmers