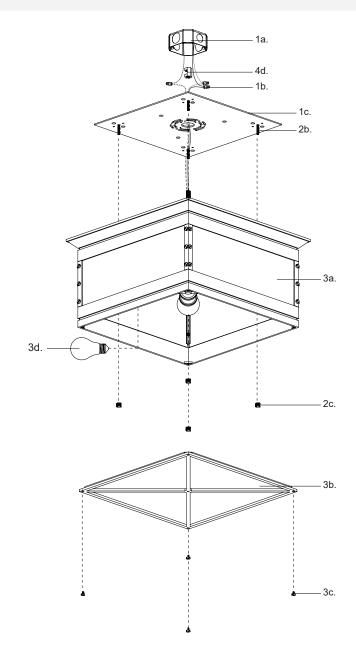

### Step 1

Remove fixture from its original package.

Separate mounting plate (1c) from fixture (3a) by removing decorative nuts (2c). Thread hickey (4d) clockwise into ceiling RTN (not provided). Align mounting plate screws (2b) to desired orientation.

## Important: This fixture must be mounted independently from junction box, additional means of support is required.

Make proper electrical connections (black to hot "L", white to neutral "N", ground to "GND") with wire nuts (1b) provided in hardware package.

Secure fixture (3a) to hickey (4d) and align and insert mounting plate screws (2b) through holes on fixture (3a), secure with decorative nuts (2c)

Install the recommended lamps (3d) (not provided) (referred on the socket label for maximum wattage and type) to fixture sockets. Secure fixture plate (3b) to fixture (3a) with fixture plate screws (3c).