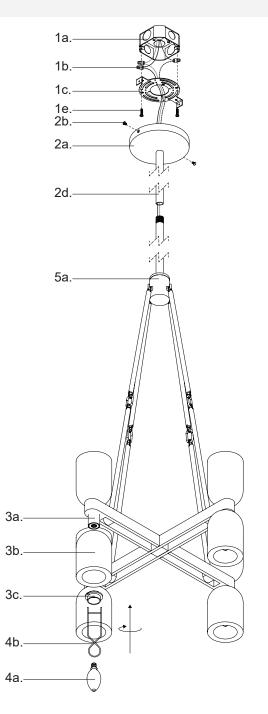

# Step 2

Separate mounting plate (1c) from canopy (2a) by removing canopy screws (2b).

# Step 3

Attach mounting plate (1c) to electrical junction box (1a) using junction box screws provided (1e) in hardware package.

#### Step 4

Determine hanging height of fixture by securing rods (2d) to canopy (2a) and fixture (5a), after feeding fixtures wires through rods.

# Step 5

Make proper electrical connections (black to hot "L", white to neutral "N", ground to "GND") with wire nuts (1b) provided in hardware package

# Step 6

Attach canopy (2a) to mounting plate (1c) with canopy screws (2b).

# Step 7

Attach fixture shade (3b) to fixture (3a) and secure with socket nut (3c) using socket nut wrench (4b). Install the recommended lamp (4a) (not provided) (referred on the socket label for maximum wattage and type) to fixture socket.