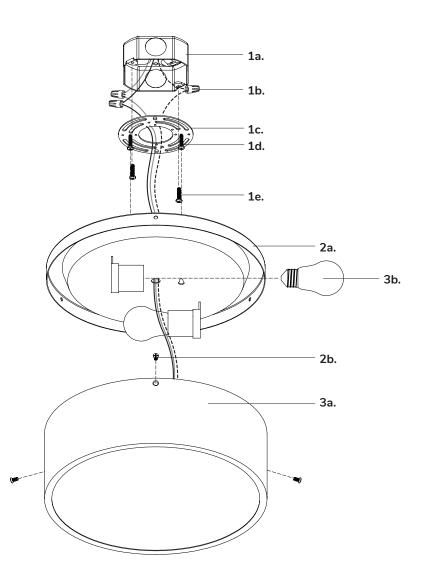

#### Step 2

Attach mounting plate (1c) to electrical junction box (1a) using junction box screws provided (1e) in hardware package.

#### Step 3

Make proper electrical connections (**black** to **hot** "L", **white** to **neutral** "N", **ground** to **"GND"**) with wire nuts (1b) provided in hardware package.

#### Step 4

Install Pan-Head Crossbar Mounting Screws (1d) halfway into threaded holes on mounting plate (1c). Align keyholes on backplate (2a) to Pan-Head Crossbar Mounting Screws (1d) heads, insert and turn, and then secure with screw driver.

#### Step 5

Install the recommended lamp (3b) (not provided) (referred on the socket label for maximum wattage and type) to fixture socket. Attach fixture (3a) to backplate (2a) with fixture screws (2b)