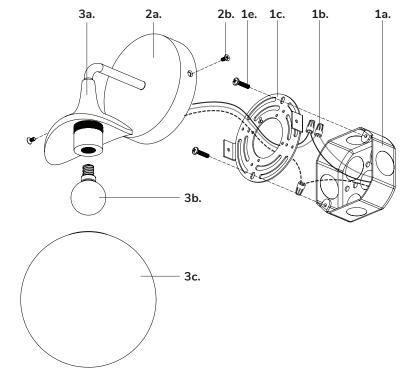

#### Step 2

Separate mounting plate (1c) from canopy (2a) by removing canopy screws (2b).

## Step 3

Attach mounting plate (1c) to electrical junction box (1a) using junction box screws provided (1e) in hardware package.

# Step 4

Make proper electrical connections (black to hot "L", white to neutral "N", ground to "GND") with wire nuts (1b) provided in hardware package

## Step 5

Attach canopy (2a) to mounting plate (1c) with canopy screws (2b).

#### Step (

Install the recommended lamp (3b) (not provided) (referred on the socket label for maximum wattage and type) to fixture socket. Attach fixture glass (3c) to fixture (3a) by threading clockwise.