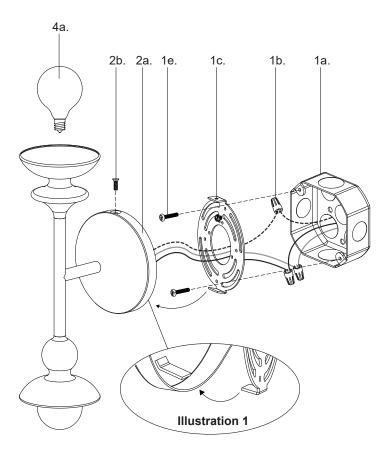

#### Step 2

Separate mounting plate (1c) from canopy (2a) by removing canopy screw (2b).

#### Step 3

Attach mounting plate (1c) to electrical junction box (1a) using junction box screws provided (1e) in hardware package.

#### Step 4

Make proper electrical connections (black to hot "L", white to neutral "N", ground to "GND") with wire nuts (1b) provided in hardware package.

#### Step 5

Secure canopy (2a) to bottom of mounting plate (1c) (See Illustration 1), followed by securing with canopy screw (2b) at top of mounting plate (1c).

#### Step 6

Install the recommended lamp (4a) (not provided) (referred on the socket label for maximum wattage and type) to fixture socket.

You are now ready to enjoy your fixture.

**TECHNICAL SUPPORT** 1.855.855.8926 technicalsupport@aloralighting.com