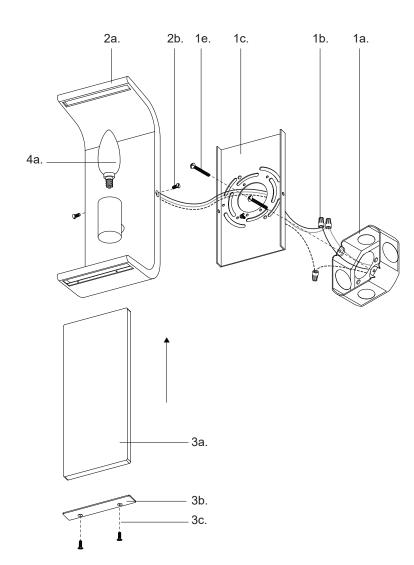

# Step 2

Separate mounting plate (1c) from fixture (2a) by removing fixture screws (2b).

### Step 3

Attach mounting plate (1c) to electrical junction box (1a) using junction box screws provided (1e) in hardware package.

# Step 4

Make proper electrical connections (black to hot "L", white to neutral "N", ground to "GND") with wire nuts (1b) provided in hardware package.

# Step 5

Install the recommended lamp (4a) (not provided) (referred on the socket label for maximum wattage and type) to fixture socket.

# Step 6

Slide alabaster (3a) through fixture (2a) slot, followed by cover (3b) and secure with screws (3c).

### Step 7

Attach fixture (2a) to mounting plate (1c) with fixture screws (2b).

You are now ready to enjoy your fixture.

P: 1.855.855.8926

CANADA: 19054 28th Avenue Surrey - BC V3Z 6M3 USA: 3035 E. Lone Mountain Rd - Las Vegas, NV, 89081 www.aloralighting.com