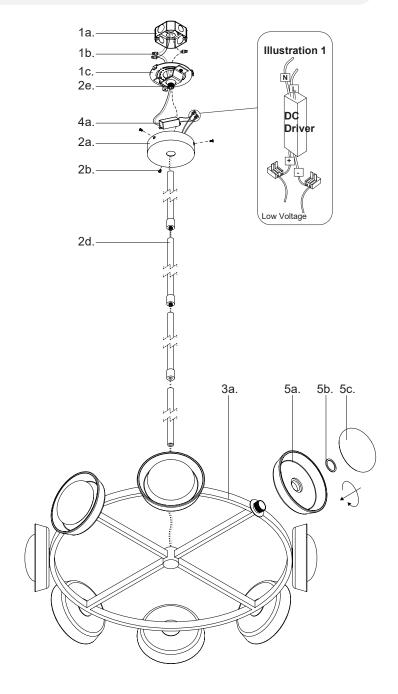

### Step 2

Separate mounting plate (1c) from canopy (2a) by removing canopy screws

# Step 3

Determine hanging height of fixture by securing rods (2d) to swivel (2e) and fixture (3a) after feeding fixture wires (LED+ and LED-) through rods.

# Step 4

Make proper electrical connections between LED and DC driver, LED-Negative, LED+ Positive using quick connector provided (See Illustration 1 and refer to diagram on driver).

## Step 5

Make proper electrical connections (black to hot "L", white to neutral "N", ground to "GND") with wire nuts (1b) provided in hardware package and place driver (4a) in canopy (2a).

# Step 6

Secure shade (5a) to fixture (3a), followed by ring (5b) and glass (5c) by threading clockwise.

# Step 7

Attach canopy (2a) to mounting plate (1c) with canopy screws (2b).

You are now ready to enjoy your fixture.

CANADA: 19054 28th Avenue Surrey - BC V3Z 6M3 USA: 3035 E. Lone Mountain Rd - Las Vegas, NV, 89081 www.aloralighting.com